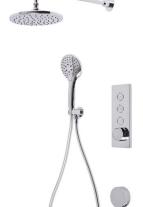

# **TAVISTOCK**

| No. | Description                                             | Code    | Fixings Included |
|-----|---------------------------------------------------------|---------|------------------|
| 1   | Axiom Triple Function Shower System w/ Head and Handset | SAX2750 | YES              |