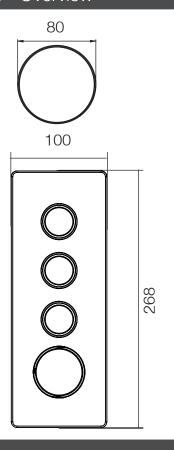

Technical Data Sheet

**Shower Systems** 

# **TAVISTOCK**

| No. | Description                                             | Code    | Fixings Included |
|-----|---------------------------------------------------------|---------|------------------|
| 1   | Axiom Triple Function Shower System w/ Head and Handset | SAX2750 | YES              |



#### FLOW RATE DATA IS TESTED UNDER LABORATORY CONDITIONS: ACTUAL FLOW RATE MAY VARY DEPENDING ON DOMESTIC SUPPLY AND ACCESSORIES

| Inlet Pressure | Flow Rate (I/min) |  |
|----------------|-------------------|--|
| 1bar           | 10.1              |  |
| 2bar           | 15                |  |
| 3bar           | 18.4              |  |
| 4bar           | 20.5              |  |
| 5bar           | 22.5              |  |

## Dimensions - Overview







### **FAQs**

How long is the shower hose? 1.5m

What is the minimum pressure for the valve? 1.0bar

What is the valve connection size? 1/2" BSP suitable for 15mm pipework