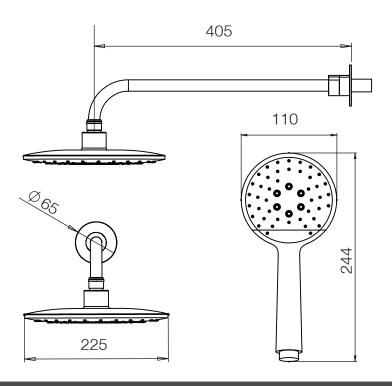

### **FAQs**

How long is the shower hose? 1.5m

What is the minimum pressure for the valve? 1.0bar

What is the valve connection size? 1/2" BSP suitable for 15mm pipework