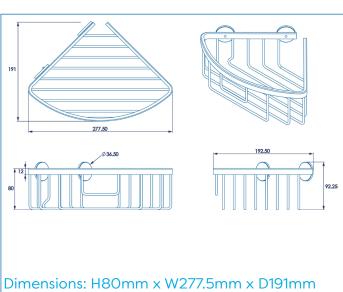

# QM785941 SLIMLINE ALUMINIUM CORNER BASKET





#### **ILLUSTRATED**

QM785941 Slimline Aluminium Corner Basket

# **CONFIGURATIONS**

## **MATERIAL**

Aluminium

#### **COLOURS**

**Chrome Plated** 

#### **WEIGHT**

0.22kg

#### **PACKAGING**

Full colour card wrap

# FREQUENTLY USED APPLICATIONS

Residential

#### **FEATURES**

Provides valuable additional storage space. Lifetime Rust Free Guarantee.

Suitable for use within any 'wet' shower area or bathroom.

Fixings included.

# **CARE AND MAINTENANCE**

Clean surfaces with a damp cloth and wipe dry using a soft cloth.

Do not use chemical or abrasive cleaners as these may damage the surface finish.



### **GUARANTEE**

Consumer Statutory Rights Apply

Tel: +44 (0) 1264 365881 Fax: +44 (0) 1264 356437 Email: info@croydex.co.uk Web: www.croydex.com

Printed material, designs and packaging are protected by copyright and design right.

Date Created: 13/03/23 | REV 001