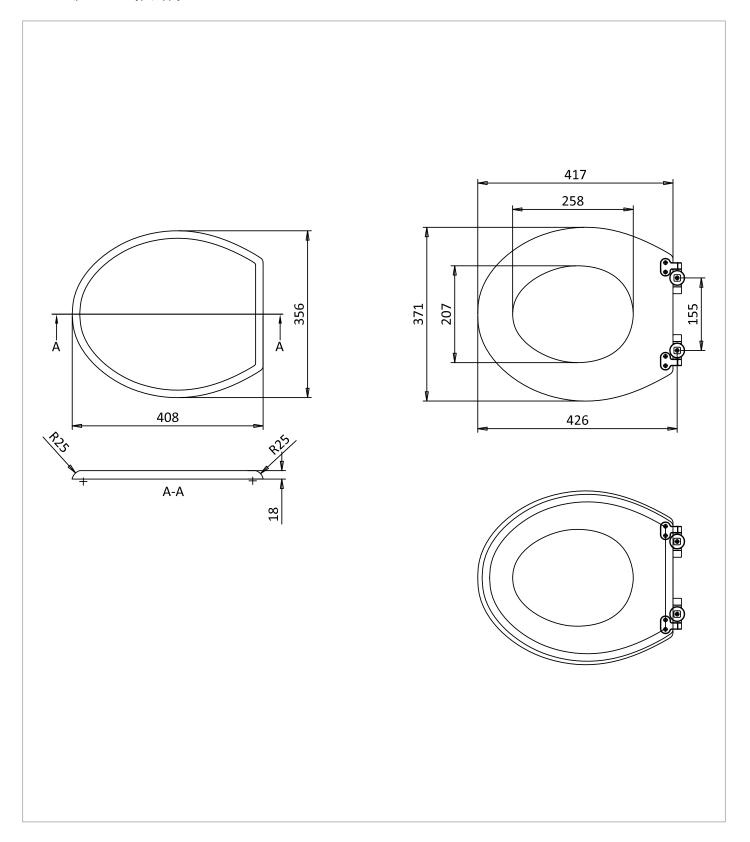

## **TECHNICAL DIMENSIONS**

Dimensions in mm unless otherwise specified. Tolerances (per material type) apply.

Burlington