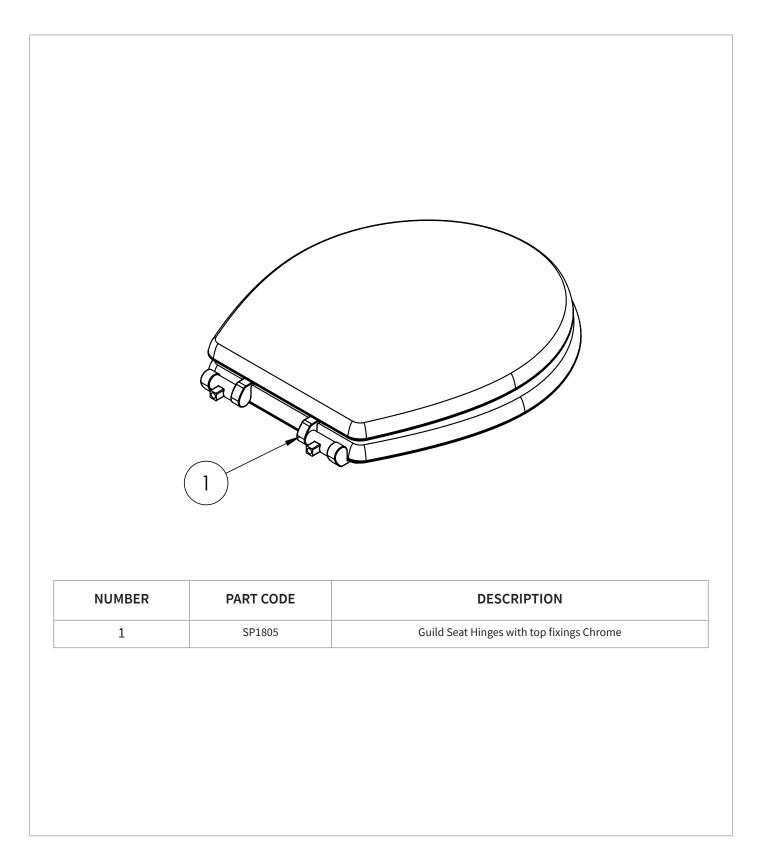

-----|------|
| WARRANTY DETAILS      | 2 Years        | FIXI |
| COLOUR                | Varley White   |      |
| FINISH APPLICATION    | Lacquered      |      |
| PRIMARY MATERIAL      | MDF            |      |
| INSTALL TYPE          | Toilet Mounted |      |
| PRODUCT WIDTH MM      | 426            |      |
| PRODUCT HEIGHT MM     | 18             |      |
| PRODUCT DEPTH MM      | 371            |      |
| PRODUCT NET WEIGHT KG | 3.33           |      |

| FIXINGS INCLUDED | Yes        |
|------------------|------------|
| FIXING TYPE      | Top fixing |

Bathroom Brands Group

Burlington

## **TECHNICAL DIMENSIONS**

Dimensions in mm unless otherwise specified. Tolerances (per material type) apply.



Burlington

## **SPARES LIST**

Only the parts labelled are available as spares.