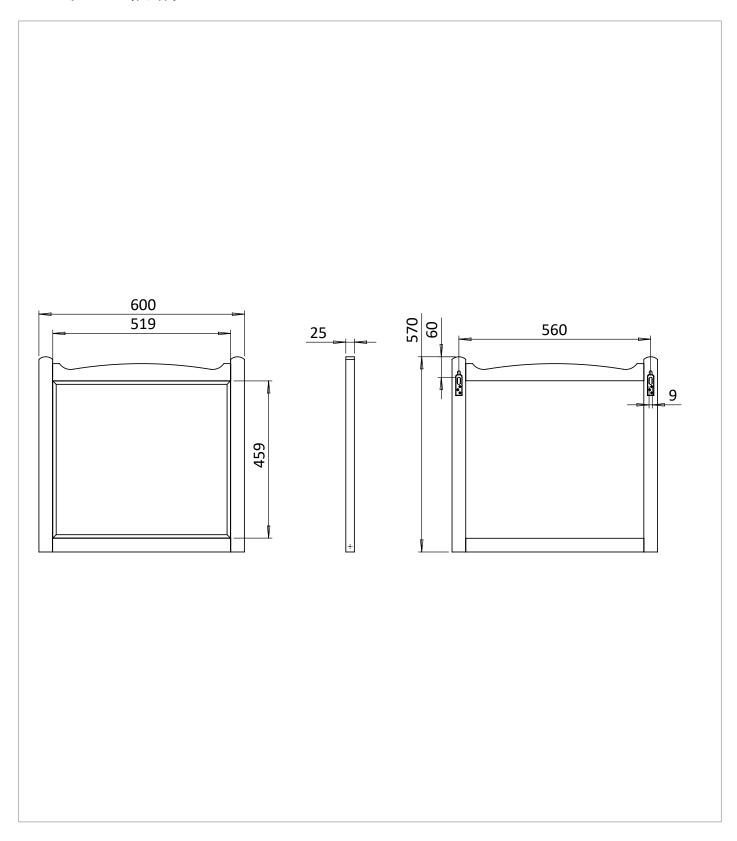

## **TECHNICAL DIMENSIONS**

Dimensions in mm unless otherwise specified.

Tolerances (per material type) apply.