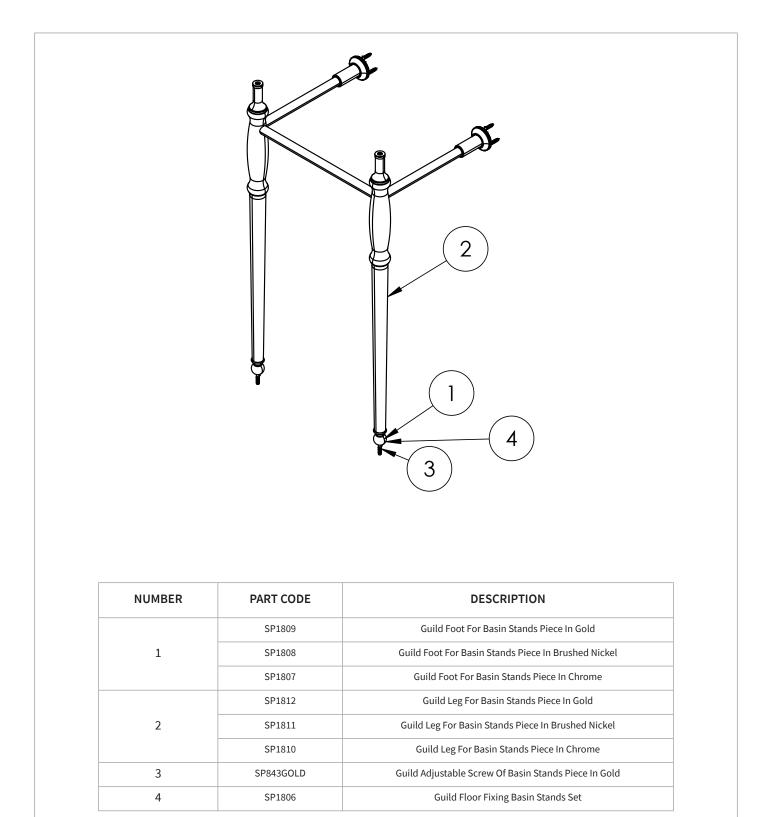

| Gold         |                  |
| FINISH APPLICATION    | PVD          |                  |
| PRIMARY MATERIAL      | Zinc Alloy   |                  |
| INSTALL TYPE          | Wall Mounted |                  |
| PRODUCT WIDTH MM      | 430          |                  |
| PRODUCT HEIGHT MM     | 770          |                  |
| PRODUCT DEPTH MM      | 337          |                  |
| PRODUCT NET WEIGHT KG | 4.71         |                  |
| STANDARDS             | ISO9001      |                  |
|                       |              |                  |



Burlington

## **TECHNICAL DIMENSIONS**

Dimensions in mm unless otherwise specified. Tolerances (per material type) apply.



Burlington

## **SPARES LIST**

Only the parts labelled are available as spares.