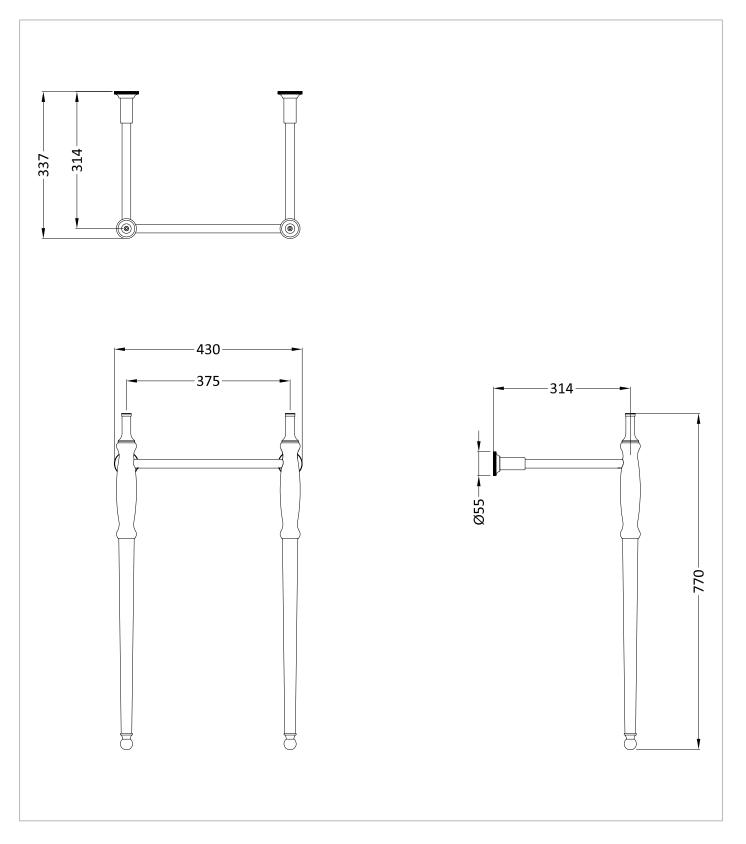

## **TECHNICAL DIMENSIONS**

Dimensions in mm unless otherwise specified. Tolerances (per material type) apply.

Burlington

## **PRODUCT DATA SHEET**

Burlington

PRODUCT CODE GU45X77G

RANGE Guild

Yes

DESCRIPTION Guild Basin Stand 450mm Gold

| CATEGORY              | Sanitaryware | FIXINGS INCLUDED |
|-----------------------|--------------|------------------|
| WARRANTY DETAILS      | 15 Years     |                  |
| COLOUR                | Gold         |                  |
| FINISH APPLICATION    | PVD          |                  |
| PRIMARY MATERIAL      | Zinc Alloy   |                  |
| INSTALL TYPE          | Wall Mounted |                  |
| PRODUCT WIDTH MM      | 430          |                  |
| PRODUCT HEIGHT MM     | 770          |                  |
| PRODUCT DEPTH MM      | 337          |                  |
| PRODUCT NET WEIGHT KG | 4.71         |                  |
| STANDARDS             | ISO9001      |                  |
|                       |              |                  |