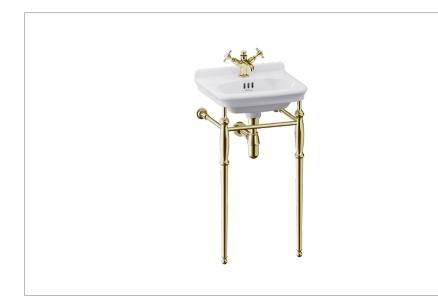

## **PRODUCT DATA SHEET**

Burlington

PRODUCT CODE GU45X77G

RANGE Guild

Yes

DESCRIPTION Guild Basin Stand 450mm Gold

| CATEGORY              | Sanitaryware | FIXINGS INCLUDED |
|-----------------------|--------------|------------------|
| WARRANTY DETAILS      | 15 Years     |                  |
| COLOUR                | Gold         |                  |
| FINISH APPLICATION    | PVD          |                  |
| PRIMARY MATERIAL      | Zinc Alloy   |                  |
| INSTALL TYPE          | Wall Mounted |                  |
| PRODUCT WIDTH MM      | 430          |                  |
| PRODUCT HEIGHT MM     | 770          |                  |
| PRODUCT DEPTH MM      | 337          |                  |
| PRODUCT NET WEIGHT KG | 4.71         |                  |
| STANDARDS             | ISO9001      |                  |
|                       |              |                  |