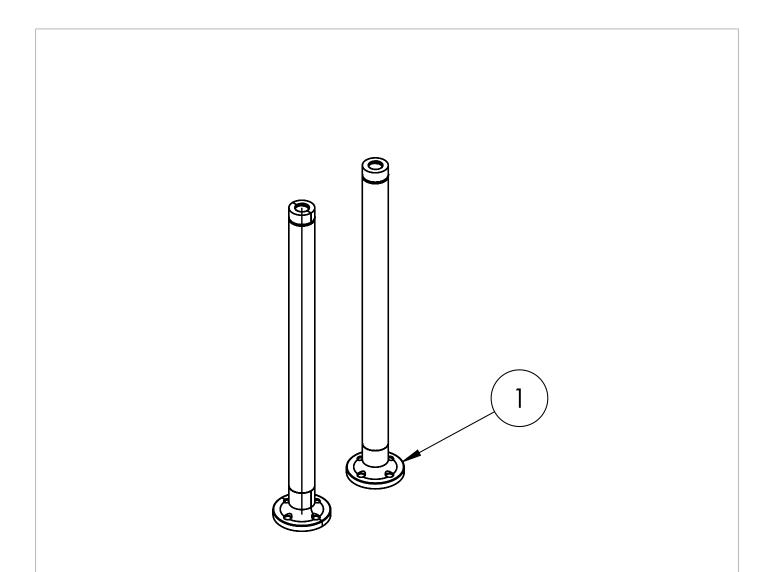

## **SPARES LIST**

Only the parts labelled are available as spares.

| NUMBER | PART CODE  | DESCRIPTION                                              |  |  |  |
|--------|------------|----------------------------------------------------------|--|--|--|
| 1 —    | SP1641BNKL | Guild Cap in Brushed nickel for W7 BNKL, GU002FL 4 units |  |  |  |
|        | SP1641     | Cap in Gold finish for W7 GOLD                           |  |  |  |
| 2      | SP1873     | Guild Pair of flexible hoses 678mm length for GU002      |  |  |  |