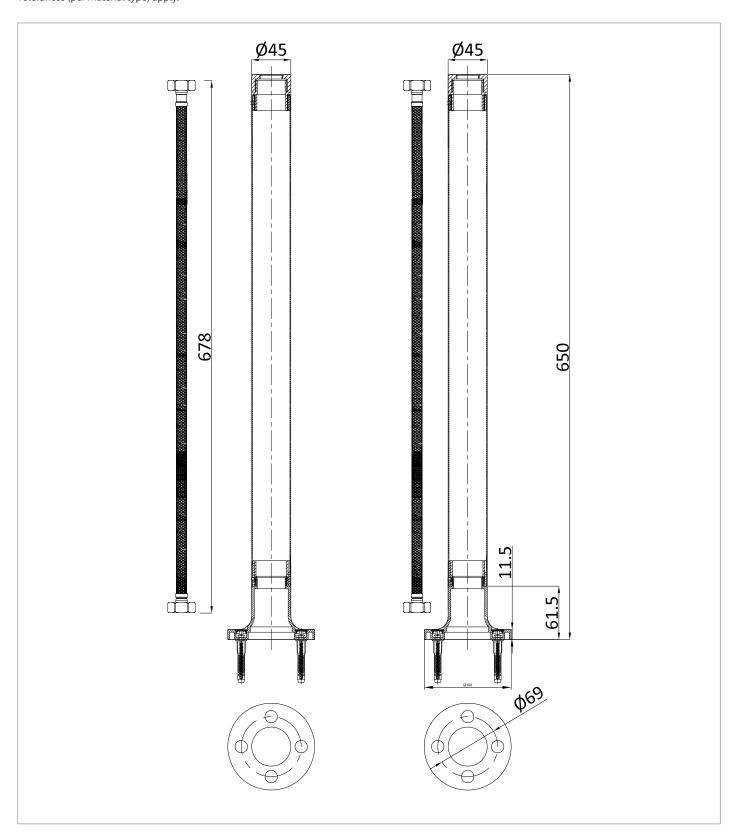

### **TECHNICAL DIMENSIONS**

Dimensions in mm unless otherwise specified. Tolerances (per material type) apply.

#### **DESCRIPTION**

Guild Bath Stand Pipes Brushed Nickel

| CATEGORY              | Brassware      |  |  |
|-----------------------|----------------|--|--|
| WARRANTY DETAILS      | 15 Years       |  |  |
| COLOUR                | Brushed Nickel |  |  |
| FINISH APPLICATION    | PVD            |  |  |
| PRIMARY MATERIAL      | Brass          |  |  |
| INSTALL TYPE          | Floor Standing |  |  |
| PRODUCT WIDTH MM      | 100            |  |  |
| PRODUCT HEIGHT MM     | 650            |  |  |
| PRODUCT NET WEIGHT KG | 3.46           |  |  |
| STANDARDS             | EN200,EN817    |  |  |
|                       |                |  |  |