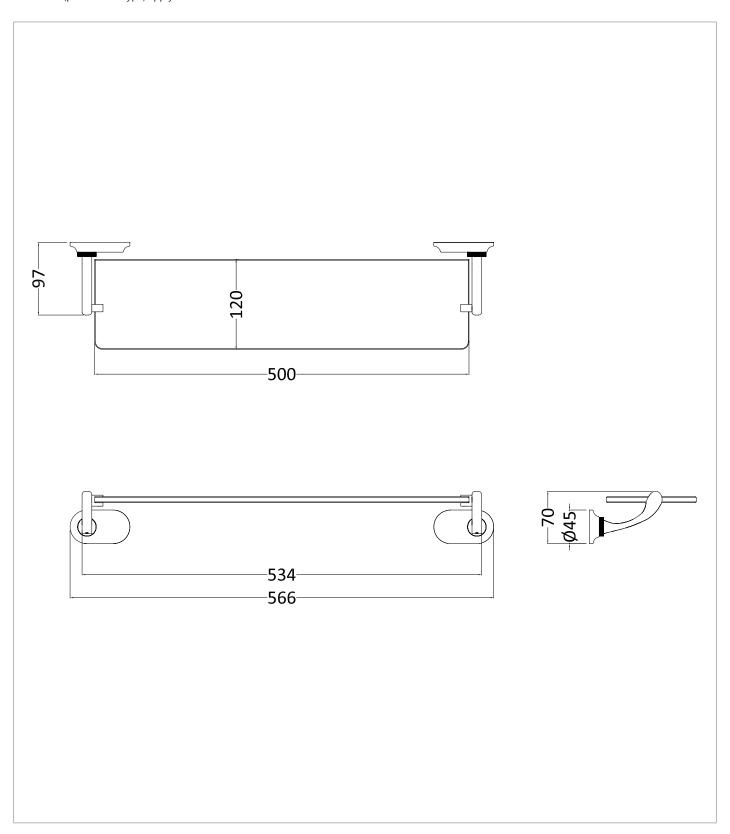

## **TECHNICAL DIMENSIONS**

Dimensions in mm unless otherwise specified.

Tolerances (per material type) apply.

## **PRODUCT DATA SHEET**

GU030G

**RANGE** 

Guild

**DESCRIPTION** 

Guild Glass Shelf Gold

|--|

| CATEGORY              | Accessories  |
|-----------------------|--------------|
| WARRANTY DETAILS      | 15 Years     |
| COLOUR                | Gold         |
| FINISH APPLICATION    | PVD          |
| PRIMARY MATERIAL      | Brass        |
| SECONDARY MATERIAL    | Glass        |
| INSTALL TYPE          | Wall Mounted |
| PRODUCT WIDTH MM      | 566          |
| PRODUCT HEIGHT MM     | 70           |
| PRODUCT DEPTH MM      | 143          |
| PRODUCT NET WEIGHT KG | 1.51         |