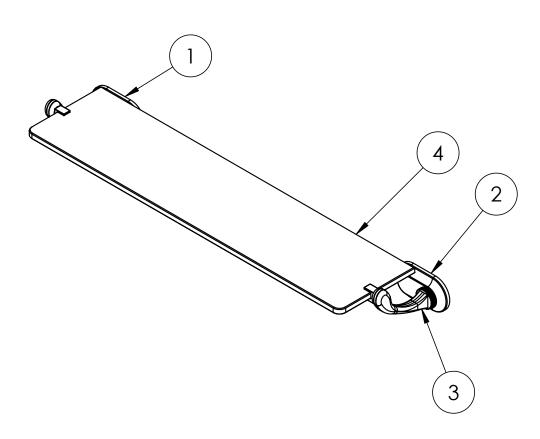

## **SPARES LIST**

Only the parts labelled are available as spares.

| NUMBER | PART CODE | DESCRIPTION                                       |
|--------|-----------|---------------------------------------------------|
| 1      | SP1814    | Guild Screw Bag For GU015, GU023, GU029 And GU030 |
| 2      | SP1815    | Guild Wall Mounting Plate For Accessories         |
| 3      | SP1816    | Guild Grub Screws For Accessories                 |
| 4      | SP1821    | Guild Glass Shelf For GU030                       |