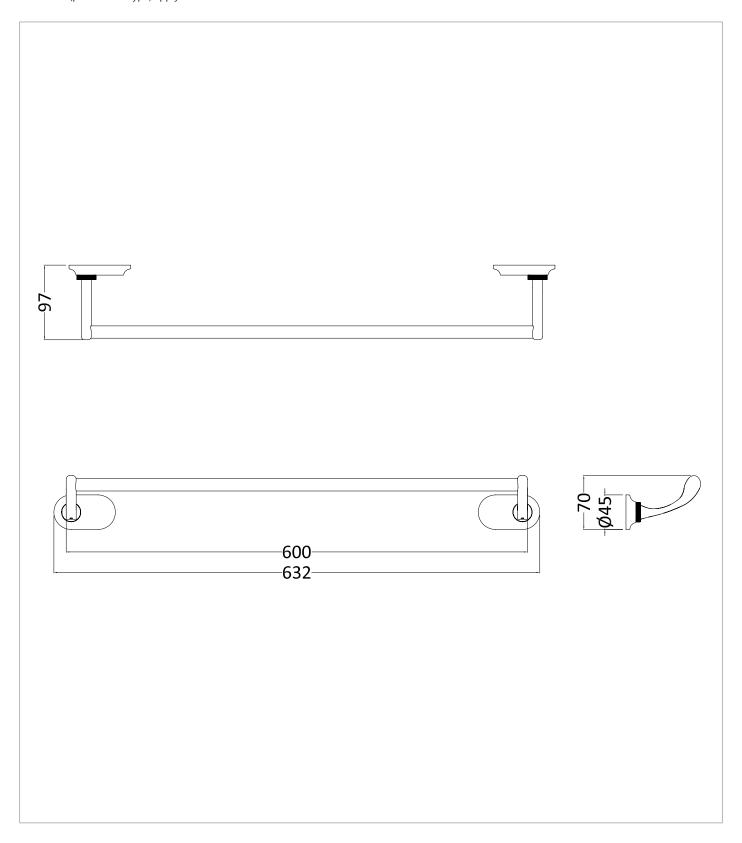

## **PRODUCT DATA SHEET**

GU015L

**RANGE** 

Guild

**DESCRIPTION** 

Guild Towel Rail 600 Brushed Nickel

|--|

| CATEGORY              | Accessories    |
|-----------------------|----------------|
| WARRANTY DETAILS      | 15 Years       |
| COLOUR                | Brushed Nickel |
| FINISH APPLICATION    | PVD            |
| PRIMARY MATERIAL      | Brass          |
| SECONDARY MATERIAL    | Zamac          |
| INSTALL TYPE          | Wall Mounted   |
| PRODUCT WIDTH MM      | 632            |
| PRODUCT HEIGHT MM     | 70             |
| PRODUCT DEPTH MM      | 97             |
| PRODUCT NET WEIGHT KG | 0.46           |

## **TECHNICAL DIMENSIONS**

Dimensions in mm unless otherwise specified.

Tolerances (per material type) apply.