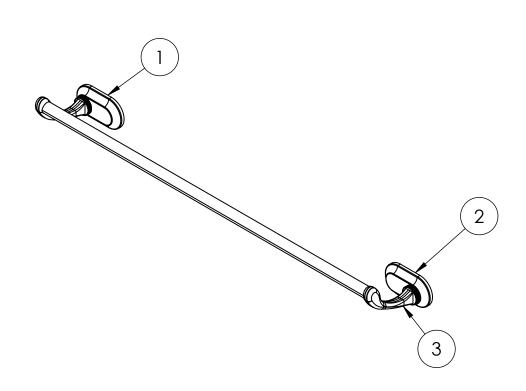

## **SPARES LIST**

Only the parts labelled are available as spares.

| NUMBER | PART CODE | DESCRIPTION                                       |
|--------|-----------|---------------------------------------------------|
| 1      | SP1814    | Guild Screw Bag For GU015, GU023, GU029 And GU030 |
| 2      | SP1815    | Guild Wall Mounting Plate For Accessories         |
| 3      | SP1816    | Guild Grub Screws For Accessories                 |