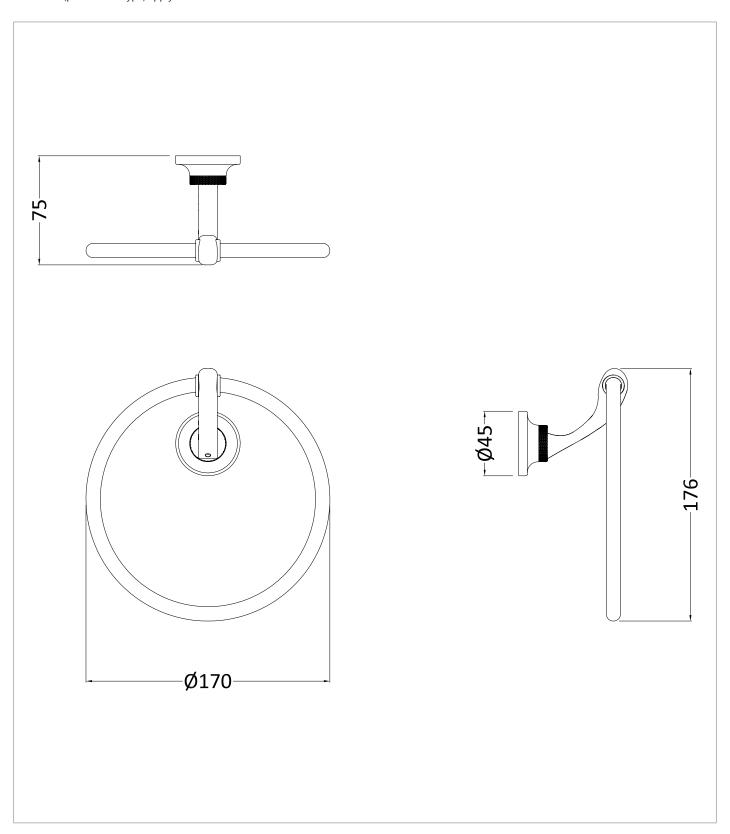

## **PRODUCT DATA SHEET**

GU013L

**RANGE** 

Guild

**DESCRIPTION** 

Guild Towel Ring Brushed Nickel

|--|

| CATEGORY              | Accessories    |
|-----------------------|----------------|
| WARRANTY DETAILS      | 15 Years       |
| COLOUR                | Brushed Nickel |
| FINISH APPLICATION    | PVD            |
| PRIMARY MATERIAL      | Brass          |
| SECONDARY MATERIAL    | Zamac          |
| INSTALL TYPE          | Wall Mounted   |
| PRODUCT WIDTH MM      | 170            |
| PRODUCT HEIGHT MM     | 176            |
| PRODUCT DEPTH MM      | 75             |
| PRODUCT NET WEIGHT KG | 0.24           |

## **TECHNICAL DIMENSIONS**

Dimensions in mm unless otherwise specified.

Tolerances (per material type) apply.