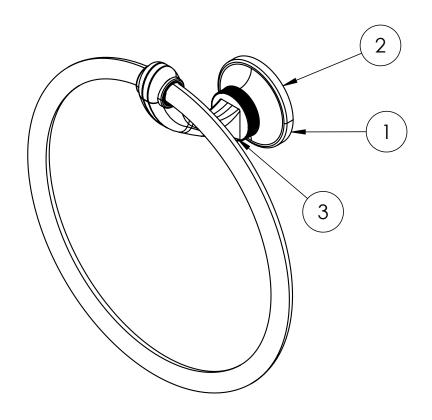

## **SPARES LIST**

Only the parts labelled are available as spares.

| NUMBER | PART CODE | DESCRIPTION                                                     |
|--------|-----------|-----------------------------------------------------------------|
| 1      | SP1813    | Guild Screw Bag For GU003, GU005, GU011, GU013, GU021 And GU025 |
| 2      | SP1815    | Guild Wall Mounting Plate For Accessories                       |
| 3      | SP1816    | Guild Grub Screws For Accessories                               |