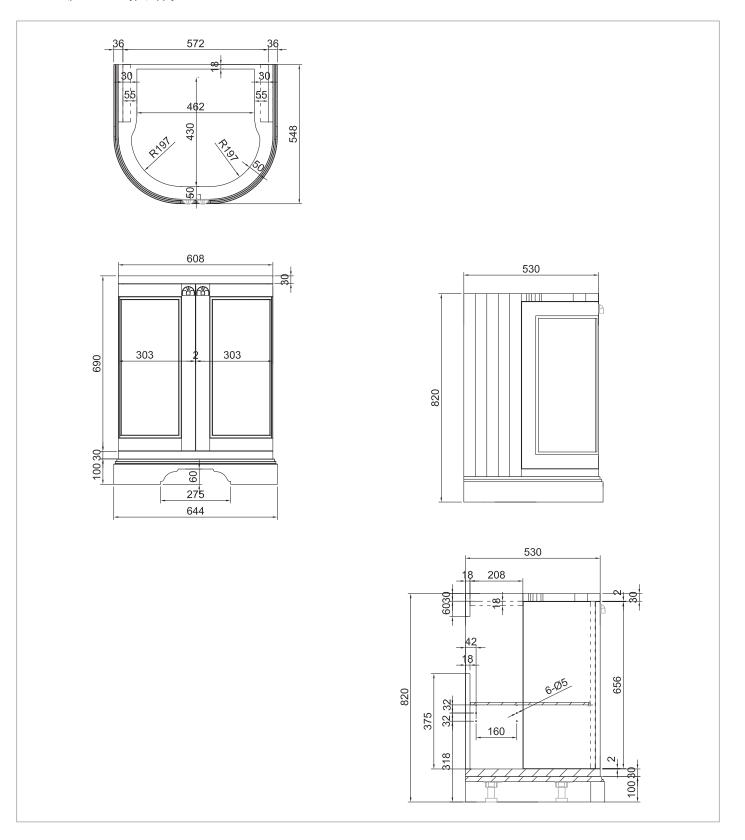

## **TECHNICAL DIMENSIONS**

Dimensions in mm unless otherwise specified. Tolerances (per material type) apply.

Burlington