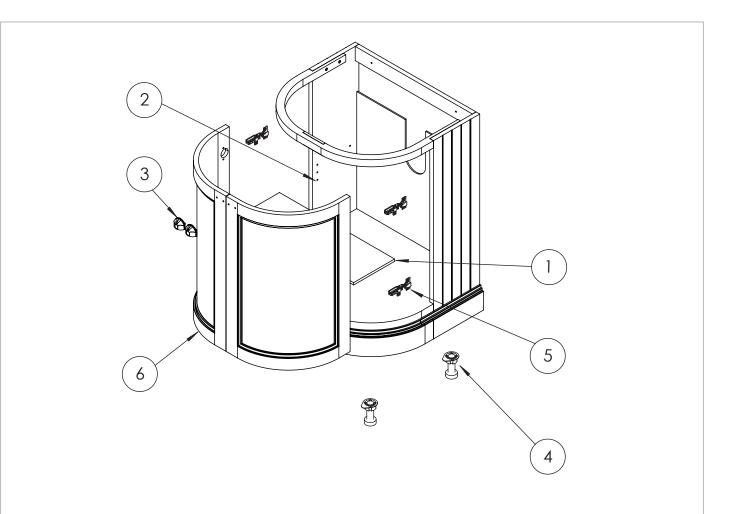

## **SPARES LIST**

Only the parts labelled are available as spares.

| NUMBER | PART CODE     | DESCRIPTION                                          |
|--------|---------------|------------------------------------------------------|
| 1      | SP1828        | Glass shelf for FC5                                  |
| 2      | SP1829        | Glass shelf fixings for FC5 5pcs                     |
| 3      | SP653         | 1x handle 2x screws 2x washers Burlington            |
| 4      | SP669         | Burl. Spare adjustable leg for floor unit            |
| 5      | SP674         | Burl. Spare hinges for curved door (pair)            |
| 6      | SPFC1CP-B     | curve panel for FC1B                                 |
|        | SPFC1CP-G     | Burl.Spare curve door for FC1G, FC2G, etc            |
|        | SPFC1CP-MG-LH | Burlington Curve Door LH for FC1MG/FC2MG/FC3MG/FC4MG |
|        | SPFC1CP-MG-RH | Burlington Curve Door RH for FC1MG/FC2MG/FC3MG/FC4MG |
|        | SPFC1CP-W     | CURVE PANEL FOR FC1W,FC2W,FC4W                       |