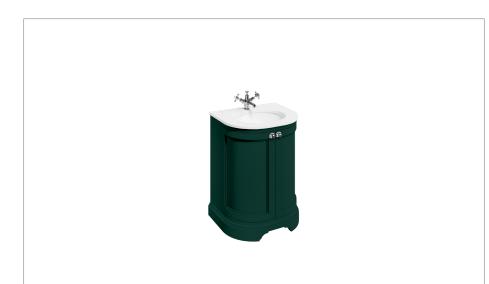

## **PRODUCT DATA SHEET**

Burlington

PRODUCT CODE FC5MG

RANGE

Furniture

DESCRIPTION

Curved Basin Unit 650 Doors Matt Green

| CATEGORY              | Furniture     | C |
|-----------------------|---------------|---|
| WARRANTY DETAILS      | 10 Years      | ١ |
| COLOUR                | Matt Green    | - |
| FINISH APPLICATION    | Lacquered     | _ |
| PRIMARY MATERIAL      | MDF           | _ |
| INSTALL TYPE          | Floor Mounted | _ |
| PRODUCT WIDTH MM      | 644           | _ |
| PRODUCT HEIGHT MM     | 820           | _ |
| PRODUCT LENGTH MM     | 530           | _ |
| PRODUCT NET WEIGHT KG | 35            |   |
| STANDARDS             | EN14749:2016  |   |