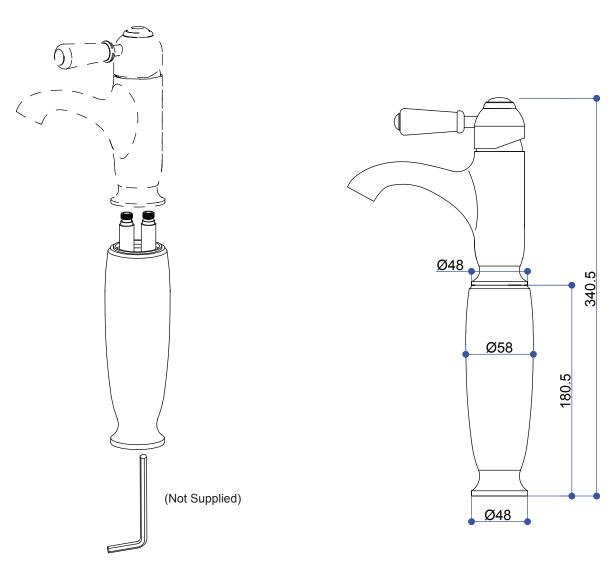

# INSTALLATION INSTRUCTIONS

# Chelsea extended height kit - CH24

#### **Important**

- We recommend that this product is installed by a qualified professional contractor. Such as a plumber who is certified by NVQ (National Vocational Qualification) or SNVQ (Scottish National Vocational Qualification) Level 3.
- Please check this product immediately to ensure that it has not been damaged and is complete. Before installation, please make sure this product is the correct model and you have all the parts required for installation and using.
- Please read these instructions carefully and keep it for future reference.

### **Installation**

## **Dimension**



#### **Maintenance**

We do NOT recommend you use any household cleaners to clean the product. Because these cleaners change substance or formula too frequently. The product should be always cleaned only with soapy water and rinsed with clean water and dried with a soft cloth.

1 - 1

В