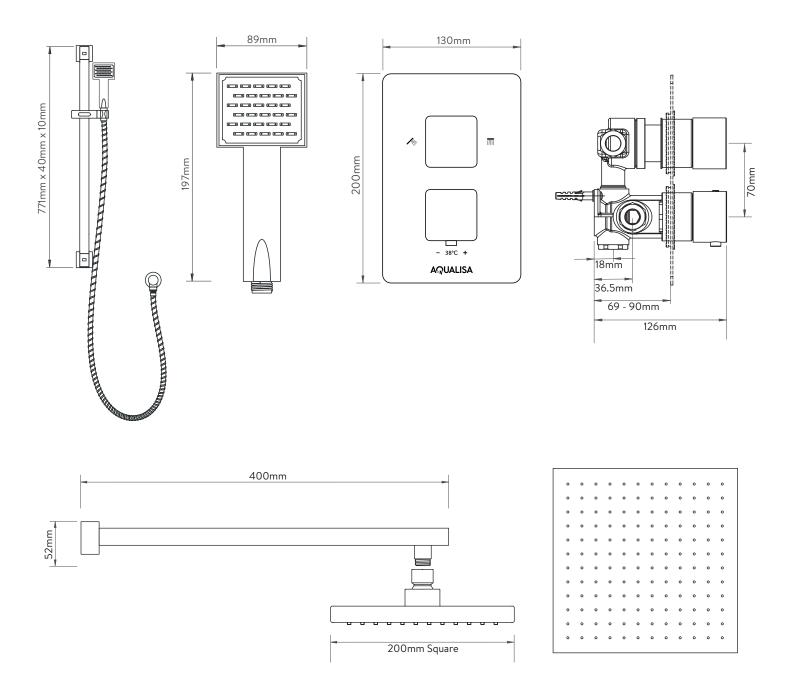

## DIMENSIONAL DRAWINGS

## AQ<sup>™</sup> SQUARE CONCEALED MIXER - DUAL OUTLET

.....

LP/HP CHROME