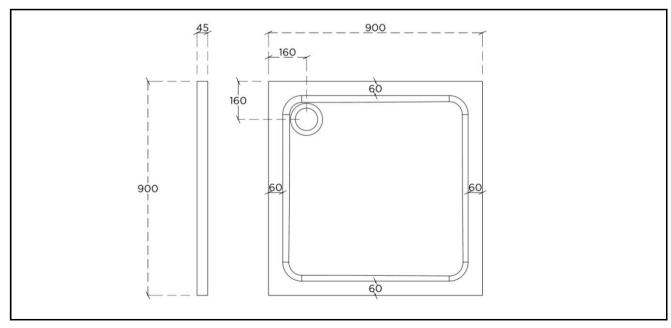

## PRODUCT DATA SHEET

Product Code: AQS-9090-BLK

Description: Slate Effect Tray - 900 x 900

| Product Details   |                        |
|-------------------|------------------------|
| Length (mm):      | 900                    |
| Width (mm):       | 900                    |
| Height (mm):      | 45                     |
| Shape:            | Square                 |
| Handing:          | Universal              |
| Colour:           | Black                  |
| Finish:           | Slate                  |
| Material:         | ABS Capped Stone Resin |
| Nett Weight (kg): | 35                     |
| Waste Supplied?:  | No                     |
| Waste Size:       | 90mm                   |