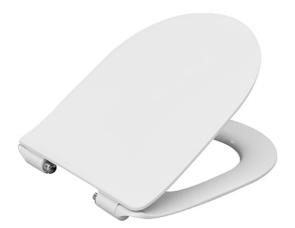

NEXO

Slim soft-closing toilet seat and cover

FEATURES

EasyFix

Quick release

Shape: Round Suitable for: WC

Soft close system