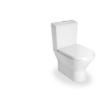

## COMPATIBLE WITH

Vitreous china comfort height close-coupled WC

3418CP..0

Compact vitreous china WC with dual outlet

342642..0

Vitreous china closecoupled WC with dual outlet

342640..0

Single floorstanding WC with dual outlet