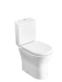

NEXO

Slim soft-closing toilet seat and cover

FEATURES

EasyFix

Quick release

Shape: Round Suitable for: WC



Soft close system



## COMPATIBLE WITH



Vitreous china comfort height close-coupled WC

3418CP..0



Compact vitreous china WC with dual outlet

342642..0



Vitreous china closecoupled WC with dual outlet

342640..0



Single floorstanding WC with dual outlet

347615..0

## Nexo

Two ostensibly conflicting objectives, converge in harmony in this collection: aesthetics and economy. Pieces wrought in several dimensions so that they adapt to all spaces. A contemporary and perfectly-proportioned design that blends subtely into all types of spaces.