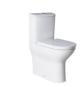

## COMPATIBLE WITH

Vitreous china comfort height close-coupled WC

3418CP..0

Compact vitreous china WC with dual outlet

342642..0

Vitreous china closecoupled WC with dual outlet

342640..0

Single floorstanding WC with dual outlet