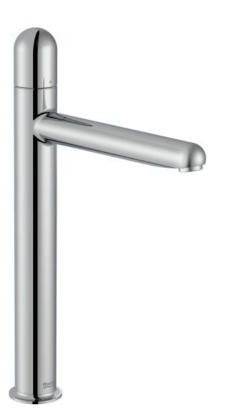

NU

Basin mixer smooth body with Dome handle. XL-SIZE

TECHNICAL DRAWINGS

### FEATURES

Acoustic level (dB): Group 1 (Up to 20 dB) Aerator type: Honeycomb PCA Application: Basin Cold water starts in the central position to save energy Faucet type: Single-lever Flexible supply hoses included Flow rate (I/min - 3 bar): 5 Type of cartridge: Ceramic Disc Waste type: Waste not included Water and energy-saving

## Nu

Nu faucet collection by Inma Bermúdez Studio is a timeless and fun collection that represents a purity of visual expression and a synthesis of essential design elements. Playing with colour and form in new and inventive ways, Nu allows for a whole personalization of the bathroom space.