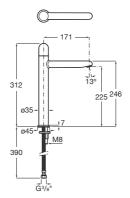

NU

Basin mixer smooth body with Dome handle. XL-SIZE

TECHNICAL DRAWINGS



### FEATURES

Acoustic level (dB): Group 1 (Up to 20 dB) Aerator type: Honeycomb PCA Application: Basin Cold water starts in the central position to save energy Faucet type: Single-lever Flexible supply hoses included Flow rate (I/min - 3 bar): 5 Type of cartridge: Ceramic Disc Waste type: Waste not included Water and energy-saving



EverShine

SoftTurn®

# Roca

## COMPATIBLE WITH



## Nu

Nu faucet collection by Inma Bermúdez Studio is a timeless and fun collection that represents a purity of visual expression and a synthesis of essential design elements. Playing with colour and form in new and inventive ways, Nu allows for a whole personalization of the bathroom space.

#### INSTALLATION AND USER MANUALS



Installation manual