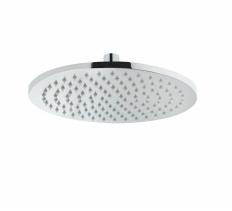

| Name        | Origin Rain Showerhead |
|-------------|------------------------|
| Collection  | Origin                 |
| Finish      | Chrome                 |
| Brand       | VitrA                  |
| Guarantee   | 5 Years                |
| Certificate | EPD                    |
| Awards      | Good Design            |

VitrA Design Team

Colour Chrome

Product Code: A45638