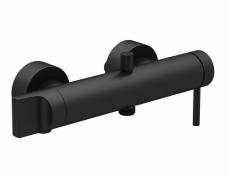

## Description

Matt Black, wall-mounted bath/shower mixer, excludes handset and hose

VitrA reserves the right to make changes in products and technical details without prior notice.

All drawings contain the necessary measurements which are subject to standard tolerances. For exact measurements, in particular for customized installation scenarios, it can only be taken from the finished ceramic product.