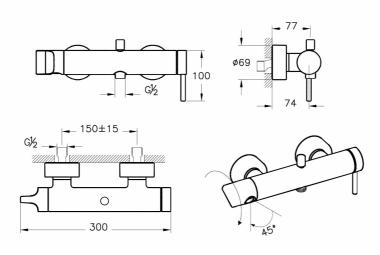

## Description

Matt Black, wall-mounted bath/shower mixer, excludes handset and hose

VitrA reserves the right to make changes in products and technical details without prior notice.

All drawings contain the necessary measurements which are subject to standard tolerances. For exact measurements, in particular for customized installation scenarios, it can only be taken from the finished ceramic product.