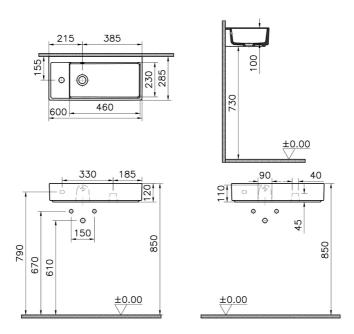

## VitrA

| Name             | ArchiPlan Compact Basin, 60x28 cm |                             |
|------------------|-----------------------------------|-----------------------------|
| Collection       | ArchiPlan                         |                             |
| Height           | 120                               |                             |
| Width            | 600                               |                             |
| Depth            | 280                               |                             |
| Colour           | White                             |                             |
| Designer         | VitrA Design Team                 |                             |
| Tap Hole Options | Single Tap Hole - Left            |                             |
| Overflow Hole    | With Overflow                     |                             |
| Syphon           | Syphon Not Included               |                             |
| Finish           | Hygiene                           |                             |
| Brand            | VitrA                             |                             |
|                  |                                   | Product Code: 7408B003-0028 |