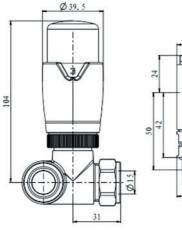

# **Dual Fuel Corner Valves**

Ø28

G1/2

\$ 28

П

50

# Dual Fuel TRV Corner Valve



Ø27

31



#### **Product Information**

Valve to radiator Valve to Pipe Sensor Type Material: Brass Warranty: 3 Years 1/2" 15mm Compression Liquid Sensor Response Time: not exceed 40 Mins Hysteresis : <1 K Weight: 825g Weight boxed: 836g Bi-Directional Valve Body With Frost Protection: When the scale is set "\$"

# **Pressure Rating**

Max Test Pressure: 10 Bar Max Pressure differential: 0.1 Mpa

## **Temperature Ratings**

Max flow temperature: 120 °C Temperature adjustment range: 7-28 Differential pressure influence: <1 K Max ambient temperature: <1.5 K Water temperature effect: /

## **Flow Ratings**

Nominal flow rate: Min setting 212.1 kg/h, when the temperature is on 6.3 °C. Max setting 210.1 kg/h, when the temperature is on 28.83 °C. Max Flow Rate 173 kgs/h