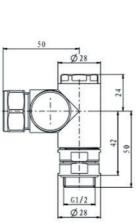

# **Dual Fuel Corner Valves**

Ø28

G1/2

\$ 28

П

50

# Dual Fuel TRV Corner Valve



Ø27

31



#### **Product Information**

Valve to radiator Valve to Pipe Sensor Type Material: Brass Warranty: 3 Years 1/2" 15mm Compression Liquid Sensor Response Time: not exceed 40 Mins Hysteresis : <1 K Weight: 825g Weight boxed: 836g Bi-Directional Valve Body With Frost Protection: When the scale is set "\$"

# **Pressure Rating**

Max Test Pressure: 10 Bar Max Pressure differential: 0.1 Mpa

## **Temperature Ratings**

Max flow temperature: 120 °C Temperature adjustment range: 7-28 Differential pressure influence: <1 K Max ambient temperature: <1.5 K Water temperature effect: /

## **Flow Ratings**

Nominal flow rate: Min setting 212.1 kg/h, when the temperature is on 6.3 °C. Max setting 210.1 kg/h, when the temperature is on 28.83 °C. Max Flow Rate 173 kgs/h