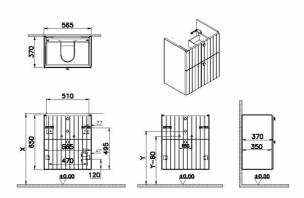

| Name           | Root Groove Washbasin Unit |
|----------------|----------------------------|
| Collection     | Root Groove                |
| Depth          | 38 cm                      |
| Width          | 60 cm                      |
| Finish-Front   | Thermoform                 |
| inish-Body     | MDF                        |
| rip            | Black Button Handle        |
| /ashbasin Type | without washbasin          |
| Colour         | Matt Grey                  |
| Designer       | VitrA Design Team          |
|                |                            |

## Description

60cm, compact, Matt Grey, with two drawers

VitrA reserves the right to make changes in products and technical details without prior notice.

All drawings contain the necessary measurements which are subject to standard tolerances. For exact measurements, in particular for customized installation scenarios, it can only be taken from the finished ceramic product.