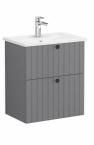

| Name           | Root Groove Washbasin Unit |
|----------------|----------------------------|
| Collection     | Root Groove                |
| Depth          | 38 cm                      |
| Width          | 60 cm                      |
| Finish-Front   | Thermoform                 |
| inish-Body     | MDF                        |
| rip            | Black Button Handle        |
| /ashbasin Type | without washbasin          |
| Colour         | Matt Grey                  |
| Designer       | VitrA Design Team          |
|                |                            |

## Description

60cm, compact, Matt Grey, with two drawers

VitrA reserves the right to make changes in products and technical details without prior notice.

All drawings contain the necessary measurements which are subject to standard tolerances. For exact measurements, in particular for customized installation scenarios, it can only be taken from the finished ceramic product.