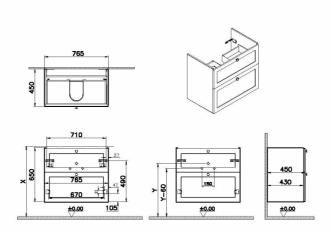

| lame           | Root Classic Washbasin Unit |
|----------------|-----------------------------|
| ollection      | Root Classic                |
| epth           | 46 cm                       |
| inish-Front    | Thermoform                  |
| rip            | Black Button Handle         |
| Vashbasin Type | without washbasin           |
| inish-Body     | MDF                         |
| olour          | Matt White                  |
| esigner        | VitrA Design Team           |
| Vidth          | 80 cm                       |
|                |                             |

## Description

80cm, Matt White, with two drawers

VitrA reserves the right to make changes in products and technical details without prior notice.

All drawings contain the necessary measurements which are subject to standard tolerances. For exact measurements, in particular for customized installation scenarios, it can only be taken from the finished ceramic product.