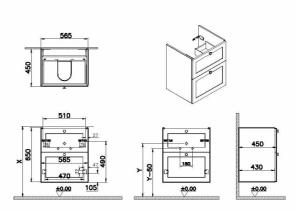

| Name           | Root Classic Washbasin Unit |
|----------------|-----------------------------|
| Collection     | Root Classic                |
| Depth          | 46 cm                       |
| Width          | 60 cm                       |
| Finish-Front   | Thermoform                  |
| Finish-Body    | MDF                         |
| Colour         | Matt White                  |
| Designer       | VitrA Design Team           |
| Grip           | Black Button Handle         |
| Washbasin Type | without washbasin           |
|                |                             |
|                |                             |
|                |                             |

## Description

60cm, Matt White, with two drawers

VitrA reserves the right to make changes in products and technical details without prior notice.

All drawings contain the necessary measurements which are subject to standard tolerances. For exact measurements, in particular for customized installation scenarios, it can only be taken from the finished ceramic product.