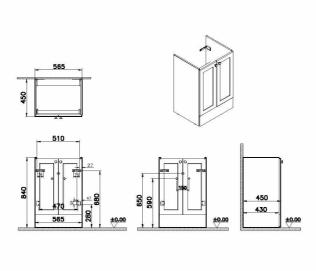

Name Root Classic Washbasin Unit

Collection Root Classic Width 60 cm
Depth 46 cm
Finish-Body MDF

Grip Black Button Handle
Washbasin Type without washbasin
Finish-Front Thermoform
Colour Matt Grey

Designer VitrA Design Team

## Description

60cm, Matt Grey, with doors, floor-standing

VitrA reserves the right to make changes in products and technical details without prior notice.

All drawings contain the necessary measurements which are subject to standard tolerances. For exact measurements, in particular for customized installation scenarios, it can only be taken from the finished ceramic product.