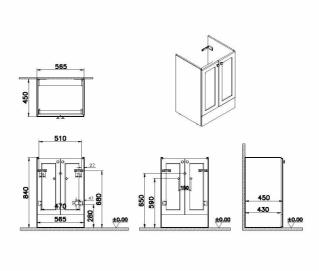

| Name           | Root Classic Washbasin Unit |
|----------------|-----------------------------|
| Collection     | Root Classic                |
| Depth          | 46 cm                       |
| Width          | 60 cm                       |
| Finish-Front   | Thermoform                  |
| Finish-Body    | MDF                         |
| Colour         | Matt White                  |
| Designer       | VitrA Design Team           |
| Grip           | Black Button Handle         |
| Washbasin Type | without washbasin           |
|                |                             |
|                |                             |

## Description

60cm, Matt White, with doors, floor-standing

VitrA reserves the right to make changes in products and technical details without prior notice.

All drawings contain the necessary measurements which are subject to standard tolerances. For exact measurements, in particular for customized installation scenarios, it can only be taken from the finished ceramic product.