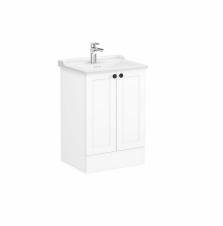

| Name           | Root Classic Washbasin Unit |
|----------------|-----------------------------|
| Collection     | Root Classic                |
| Depth          | 46 cm                       |
| Width          | 60 cm                       |
| Finish-Front   | Thermoform                  |
| Finish-Body    | MDF                         |
| Colour         | Matt White                  |
| Designer       | VitrA Design Team           |
| Grip           | Black Button Handle         |
| Washbasin Type | without washbasin           |
|                |                             |
|                |                             |

## Description

60cm, Matt White, with doors, floor-standing

VitrA reserves the right to make changes in products and technical details without prior notice.

All drawings contain the necessary measurements which are subject to standard tolerances. For exact measurements, in particular for customized installation scenarios, it can only be taken from the finished ceramic product.