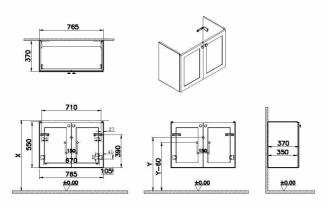

## VitrA

| Name           | Root Classic Washbasin Unit |    |
|----------------|-----------------------------|----|
| Collection     | Root Classic                |    |
| Depth          | 38 cm                       |    |
| Width          | 80 cm                       | S. |
| Finish-Front   | Thermoform                  | -  |
| Finish-Body    | MDF                         |    |
| Designer       | VitrA Design Team           |    |
| Grip           | Black Button Handle         |    |
| Washbasin Type | without washbasin           |    |
| Colour         | Matt dark blue              |    |
|                |                             |    |

## Description

80cm, compact, Matt Dark Blue, with doors

VitrA reserves the right to make changes in products and technical details without prior notice.

All drawings contain the necessary measurements which are subject to standard tolerances. For exact measurements, in particular for customized installation scenarios, it can only be taken from the finished ceramic product.