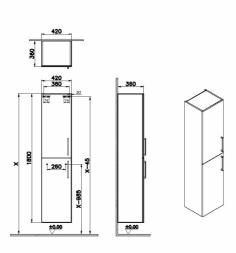

| Name                | Root Flat Tall Unit |
|---------------------|---------------------|
| Collection          | Root Flat           |
| Height              | 180                 |
| Depth               | 35 cm               |
| Width               | 40 cm               |
| Finish-Front        | PET                 |
| Finish-Body         | MDF                 |
| Guarantee           | 2 Years             |
| Door Hinge Position | Left                |
| Grip                | Chrome Bar Handle   |
| Assembly            | Wall-Hung           |
| Designer            | VitrA Design Team   |
| Colour              | Matt dark blue      |
|                     |                     |

## Description

VitrA reserves the right to make changes in products and technical details without prior notice.

All drawings contain the necessary measurements which are subject to standard tolerances. For exact measurements, in particular for customized installation scenarios, it can only be taken from the finished ceramic product.