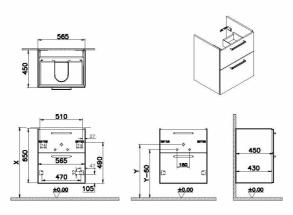

## VitrA

| Name           | Root Flat Washbasin Unit |
|----------------|--------------------------|
| Collection     | Root Flat                |
| Depth          | 46 cm                    |
| Width          | 60 cm                    |
| Finish-Front   | PET                      |
| Finish-Body    | MDF                      |
| Designer       | VitrA Design Team        |
| Colour         | Matt dark blue           |
| Grip           | Chrome Bar Handle        |
| Washbasin Type | without washbasin        |
|                |                          |

## Description

60cm, Matt Dark Blue, with two drawers

VitrA reserves the right to make changes in products and technical details without prior notice.

All drawings contain the necessary measurements which are subject to standard tolerances. For exact measurements, in particular for customized installation scenarios, it can only be taken from the finished ceramic product.