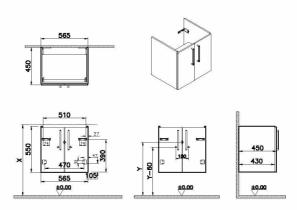

| Name           | Root Flat Washbasin Unit |
|----------------|--------------------------|
| Collection     | Root Flat                |
| Depth          | 46 cm                    |
| Width          | 60 cm                    |
| Finish-Front   | PET                      |
| Finish-Body    | MDF                      |
| Grip           | Chrome Bar Handle        |
| Washbasin Type | without washbasin        |
| Designer       | VitrA Design Team        |
| Colour         | Matt rock grey           |
|                |                          |
|                |                          |
|                |                          |

## Description

60cm, compact, Matt Rock Grey, with doors

VitrA reserves the right to make changes in products and technical details without prior notice.

All drawings contain the necessary measurements which are subject to standard tolerances. For exact measurements, in particular for customized installation scenarios, it can only be taken from the finished ceramic product.