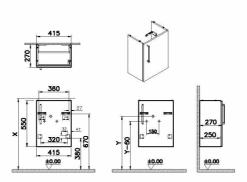

| Name           | Root Flat Washbasin Unit |
|----------------|--------------------------|
| Collection     | Root Flat                |
| Height         | 55                       |
| Width          | 45 cm                    |
| Depth          | 28 cm                    |
| Finish-Front   | PET                      |
| Grip           | Chrome Bar Handle        |
| Washbasin Type | without washbasin        |
| Designer       | VitrA Design Team        |
| Colour         | Matt rock grey           |
| Finish-Body    | MDF                      |
|                |                          |
|                |                          |

## Description

45cm, compact, Matt Rock Grey, with door, right hand hinged

VitrA reserves the right to make changes in products and technical details without prior notice.

All drawings contain the necessary measurements which are subject to standard tolerances. For exact measurements, in particular for customized installation scenarios, it can only be taken from the finished ceramic product.