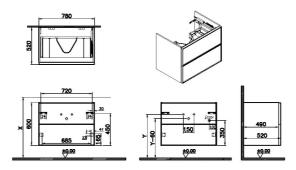

Name M-Line Edge Light Oak Washbasin Unit - 80cm

Collection M-line Edge
Height 490
Width 777
Depth 600
Colour Light oak

Designer VitrA Design Team
Assembly Wall hung
Soft close Yes

Grip Push to open
Lighting type Indoor Lighting

## Description

VitrA reserves the right to make changes in products and technical details without prior notice.

All drawings contain the necessary measurements which are subject to standard tolerances. For exact measurements, in particular for customized installation scenarios, it can only be taken from the finished ceramic product.