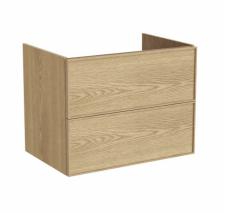

Name M-Line Edge Light Oak Washbasin Unit - 80cm

Collection M-line Edge
Height 490
Width 777
Depth 600
Colour Light oak

Designer VitrA Design Team
Assembly Wall hung
Soft close Yes

Grip Push to open
Lighting type Indoor Lighting

Product Code: 67359