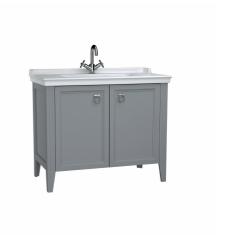

| Name             | Valarte Washbasin Unit |
|------------------|------------------------|
| Collection       | Valarte                |
| Width            | 100 cm                 |
| Depth            | 53 cm                  |
| Washbasin colour | White                  |
| Syphon           | Not Included           |
| Lighting         | No                     |
|                  |                        |
| Finish-Body      | Thermoform             |

Finish-Body Thermoform

Guarantee 2 Years

Washbasin Type Ceramic Washbasin

Grip Chrome
Tap Hole Options 1 Tap Hole

Designer VitrA Design Team

Colour Matt Grey

Product Code: 62157

## Description

100 cm, with doors, with vanity washbasin, one faucet hole, Matte Grey

VitrA reserves the right to make changes in products and technical details without prior notice.

All drawings contain the necessary measurements which are subject to standard tolerances. For exact measurements, in particular for customized installation scenarios, it can only be taken from the finished ceramic product.