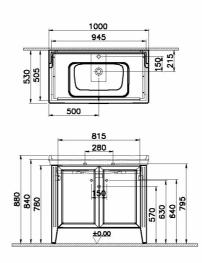

| Name             | Valarte Washbasin Unit |
|------------------|------------------------|
| Collection       | Valarte                |
| Width            | 100 cm                 |
| Depth            | 53 cm                  |
| Washbasin colour | White                  |
| Syphon           | Not Included           |
| Lighting         | No                     |
|                  |                        |
| Finish-Body      | Thermoform             |

## Description

100 cm, with doors, with vanity washbasin, one faucet hole, Matte Grey

VitrA reserves the right to make changes in products and technical details without prior notice.

All drawings contain the necessary measurements which are subject to standard tolerances. For exact measurements, in particular for customized installation scenarios, it can only be taken from the finished ceramic product.