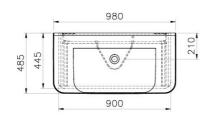

| Name Sento Matt | Anthracite Washbasin Unit - 100 cm |
|-----------------|------------------------------------|
|-----------------|------------------------------------|

Collection Sento
Height 62
Width 100
Depth 45