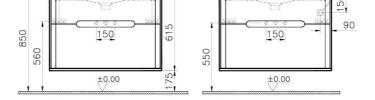

## Description

100 cm, Matt Anthracite, including Washbasin

VitrA reserves the right to make changes in products and technical details without prior notice.

All drawings contain the necessary measurements which are subject to standard tolerances. For exact measurements, in particular for customized installation scenarios, it can only be taken from the finished ceramic product.