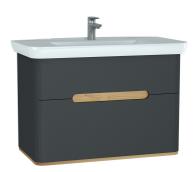

| Name Sento Matt | Anthracite Washbasin Unit - 100 cm |
|-----------------|------------------------------------|
|-----------------|------------------------------------|

Collection Sento
Height 62
Width 100
Depth 45

## Description

100 cm, Matt Anthracite, including Washbasin

VitrA reserves the right to make changes in products and technical details without prior notice.

All drawings contain the necessary measurements which are subject to standard tolerances. For exact measurements, in particular for customized installation scenarios, it can only be taken from the finished ceramic product.