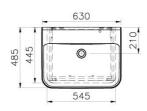

| Name | Sento Matt Anthracite Washbasin Unit - 65 cm |
|------|----------------------------------------------|
|------|----------------------------------------------|

Collection Sento Height 520 Width 630 Depth 485

## Description

65 cm, Matt Anthracite, including Washbasin

VitrA reserves the right to make changes in products and technical details without prior notice.

All drawings contain the necessary measurements which are subject to standard tolerances. For exact measurements, in particular for customized installation scenarios, it can only be taken from the finished ceramic product.