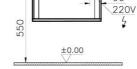

| Name | Sento Matt Anthracite Washbasin Unit - 65 cm |
|------|----------------------------------------------|
|------|----------------------------------------------|

Collection Sento Height 520 Width 630 Depth 485

## Description

65 cm, Matt Anthracite, including Washbasin

VitrA reserves the right to make changes in products and technical details without prior notice.

All drawings contain the necessary measurements which are subject to standard tolerances. For exact measurements, in particular for customized installation scenarios, it can only be taken from the finished ceramic product.