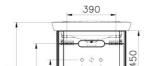

| Name | Sento Matt Anthracite Washbasin Unit - 65 cm |
|------|----------------------------------------------|
|------|----------------------------------------------|

Collection Sento Height 520 Width 630 Depth 485

## Description

65 cm, Matt Anthracite, including Washbasin

VitrA reserves the right to make changes in products and technical details without prior notice.

All drawings contain the necessary measurements which are subject to standard tolerances. For exact measurements, in particular for customized installation scenarios, it can only be taken from the finished ceramic product.