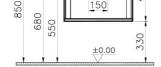

| Name | Sento Matt Anthracite Washbasin Unit - 65 cm |
|------|----------------------------------------------|
|------|----------------------------------------------|

Collection Sento Height 520 Width 630 Depth 485

## Description

65 cm, Matt Anthracite, including Washbasin

VitrA reserves the right to make changes in products and technical details without prior notice.

All drawings contain the necessary measurements which are subject to standard tolerances. For exact measurements, in particular for customized installation scenarios, it can only be taken from the finished ceramic product.