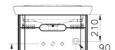

| Name | Sento Matt Anthracite Washbasin Unit - 65 cm |
|------|----------------------------------------------|
|------|----------------------------------------------|

Collection Sento Height 520 Width 630 Depth 485

## Description

65 cm, Matt Anthracite, including Washbasin

VitrA reserves the right to make changes in products and technical details without prior notice.

All drawings contain the necessary measurements which are subject to standard tolerances. For exact measurements, in particular for customized installation scenarios, it can only be taken from the finished ceramic product.