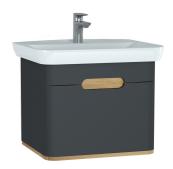

| Name | Sento Matt Anthracite Washbasin Unit - 65 cm |
|------|----------------------------------------------|
|------|----------------------------------------------|

Collection Sento Height 520 Width 630 Depth 485

## Description

65 cm, Matt Anthracite, including Washbasin

VitrA reserves the right to make changes in products and technical details without prior notice.

All drawings contain the necessary measurements which are subject to standard tolerances. For exact measurements, in particular for customized installation scenarios, it can only be taken from the finished ceramic product.