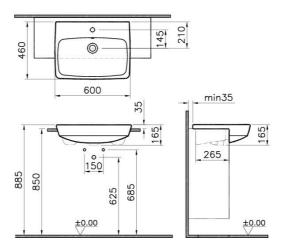

## VitrA

| Name             | M-Line Semi Recessed Washbasin | -                           |
|------------------|--------------------------------|-----------------------------|
| Collection       | M-Line                         |                             |
| Height           | 165                            |                             |
| Width            | 600                            |                             |
| Depth            | 460                            |                             |
| Brand            | VitrA                          |                             |
| Finish           | Hygiene                        |                             |
| Tap Hole Options | Single Tap Hole                |                             |
| Overflow Hole    | With Overflow                  | Product Code: 5679B003-0001 |
| Colour           | White                          |                             |
| Designer         | Noa                            |                             |
|                  |                                |                             |