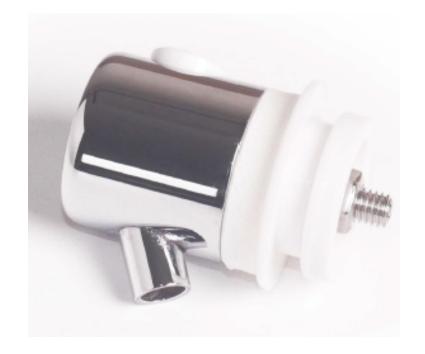

## 23.URTIS **Urinal Top Inlet Spreader** (Exposed)

Product Code: 23.URTIS
Weight: 0.2/0.4 Kg
Material: Metal

Wictar

**Key Features:** CE Compliant

**Description:** This urinal top inlet spreader

is for the use of exposed

urinals only

Length 150mm. Width 30mm

Connector 15mm

All dimensions are in milimetres unless otherwise stated. The information contained on this page was correct at date of issue. Fitting dimensions are provided as a guide only. Some variation may occur due to manufacturing tolerances. We pursue a policy of continuing improvement in design and performance of our products and so reserve the right to change specifications without prior notice.