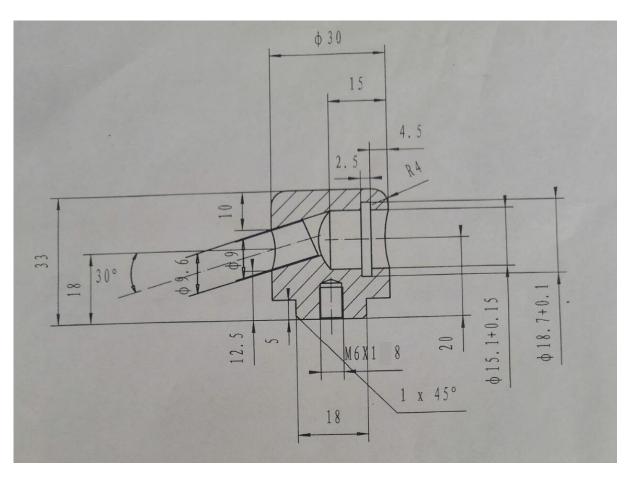

urinals only

Length 150mm. Width 30mm

Connector 15mm

All dimensions are in milimetres unless otherwise stated. The information contained on this page was correct at date of issue. Fitting dimensions are provided as a guide only. Some variation may occur due to manufacturing tolerances. We pursue a policy of continuing improvement in design and performance of our products and so reserve the right to change specifications without prior notice.