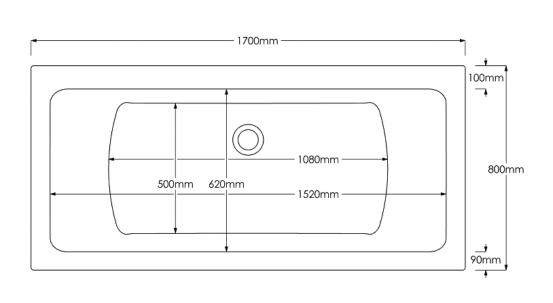

## **Canaletto Standard Double Ended Bath** - 1700 x 800mm

**Code** 21.C178DEST **Weight:** 24Kg

**Description:** Acrylic double ended bath **Finishes:** White

**Technical** Material: 100% cast Lucite Acrylic

**specifications:** 200 Litres estimated up to the

overflow to full capacity **Guarantee** 25 years

No tap hole **Note:** Panels sold separately

\_\_\_ Includes feet

**Dimensions:** 1700 x 800 x 550mm

**Fully Encapsulated** 