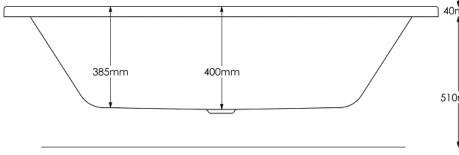

**specifications:** 200 Litres estimated up to the

overflow to full capacity **Guarantee** 25 years

No tap hole **Note:** Panels sold separately

\_\_\_ Includes feet

**Dimensions:** 1700 x 800 x 550mm

**Fully Encapsulated** 