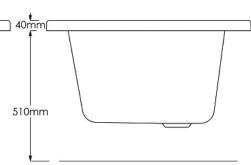

**specifications:** 200 Litres estimated up to the

overflow to full capacity **Guarantee** 25 years

No tap hole **Note:** Panels sold separately

\_\_\_ Includes feet

**Dimensions:** 1700 x 800 x 550mm

**Fully Encapsulated** 