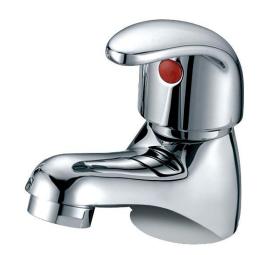

## 167.YABT

### THE TUNBRIDGE WELLS Brassware Co.

| NO. | ITEM CODE | DESCRIPITON                | QTY    |
|-----|-----------|----------------------------|--------|
| 1   | T02-01    | INDICES                    | 1 PAIR |
| 2   | T02-02    | SCREW                      | 2      |
| 3   | T02-03    | HANDLE                     | 2      |
| 4   | T02-04    | 1/4-TURN HOT<br>CARTRIDGE  |        |
|     | T02-04    | 1/4-TURN COLD<br>CARTRIDGE | 1 PAIR |
| 5   | T02-05    | G1/2"BODY                  | 2      |
| 6   | T02-06    | "0" RING                   | 2      |
| 7   | T02-07    | G1/2″ INLET                | 2      |
| 8   | T02-08    | WASHER                     | 4      |
| 9   | T02-09    | BACKNUT                    | 2      |
| 10  | T02-10    | WASHER                     | 2      |
| 11  | T02-11    | AERATOR                    | 2      |
| 12  | T02-12    | M18*1 NOZZLE               | 2      |