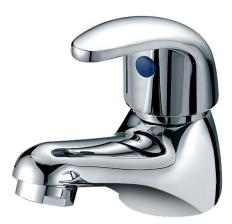

### Yalding Basin Taps (Excl. Waste)

| 167.YABT                                                                                                                                                          |
|-------------------------------------------------------------------------------------------------------------------------------------------------------------------|
| Brass Body, Zinc-alloy handle                                                                                                                                     |
| Chrome plated to BS EN 248                                                                                                                                        |
| Min. 0.1 bar, Max. 6.0 bar                                                                                                                                        |
| Suitable for all plumbing systems, Hot<br>and Cold water pressure preferably<br>balanced. Max. supply pressure<br>differential requirement no greater<br>than 5:1 |
| Complies with BS5412, BS EN 200                                                                                                                                   |
| 1/4 turn 1/2" ceramic disc valves                                                                                                                                 |
| Spout aerator                                                                                                                                                     |
| Brass G1/2" BSP tails                                                                                                                                             |
|                                                                                                                                                                   |