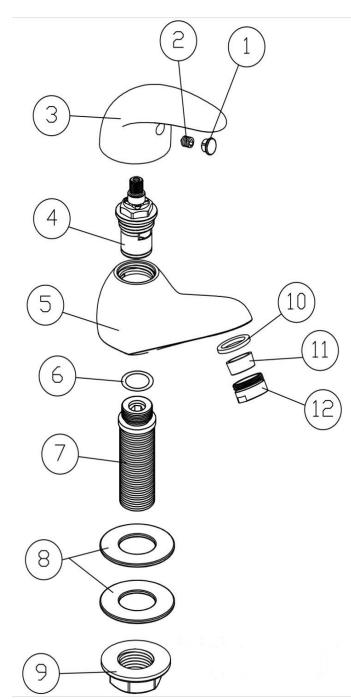

### THE TUNBRIDGE WELLS Brassware Co.

| NO. | ITEM CODE | DESCRIPITON                | QTY    |
|-----|-----------|----------------------------|--------|
| 1   | T02-01    | INDICES                    | 1 PAIR |
| 2   | T02-02    | SCREW                      | 2      |
| 3   | T02-03    | HANDLE                     | 2      |
| 4   | T02-04    | 1/4-TURN HOT<br>CARTRIDGE  |        |
|     | T02-04    | 1/4-TURN COLD<br>CARTRIDGE | 1 PAIR |
| 5   | T02-05    | G1/2"BODY                  | 2      |
| 6   | T02-06    | "0" RING                   | 2      |
| 7   | T02-07    | G1/2″ INLET                | 2      |
| 8   | T02-08    | WASHER                     | 4      |
| 9   | T02-09    | BACKNUT                    | 2      |
| 10  | T02-10    | WASHER                     | 2      |
| 11  | T02-11    | AERATOR                    | 2      |
| 12  | T02-12    | M18*1 NOZZLE               | 2      |