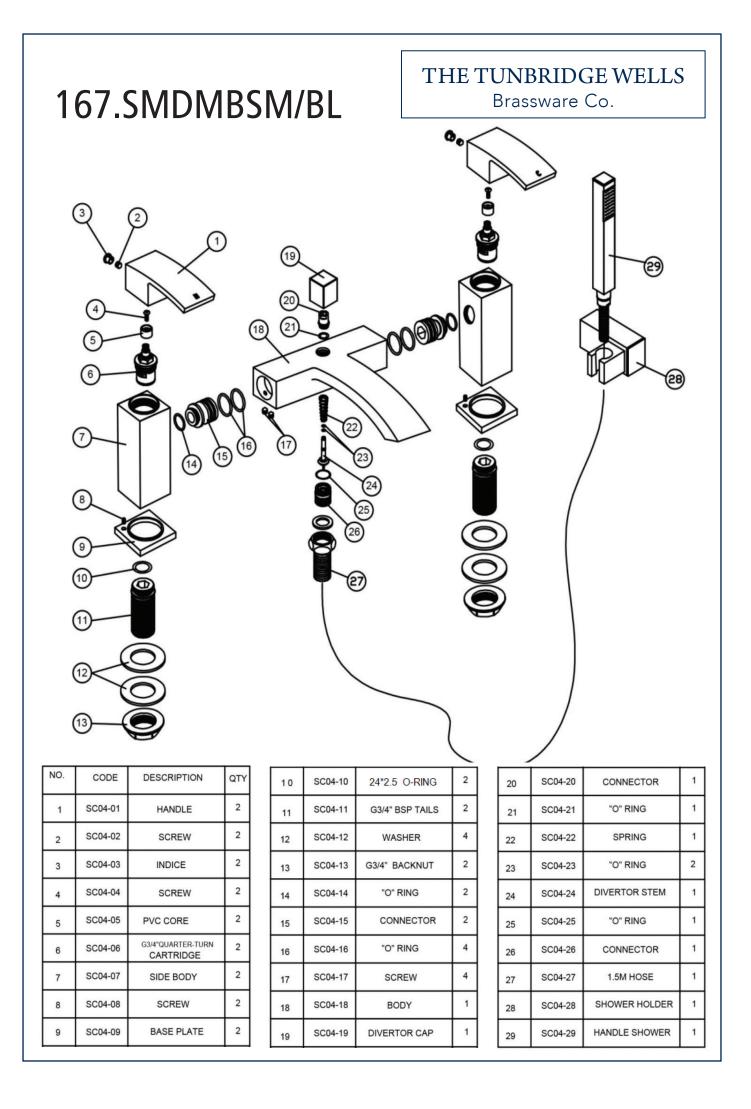

## **DATA SHEET**

## THE TUNBRIDGE WELLS Brassware Co.

Salomon Deck Mounted Bath Shower Mixer Inc. Shower Kit (Excl. Waste)

Flow Rates (litres per minute)

| System Pressure | 0.1 Bar | 0.2 Bar | 0.3 Bar | 0.5 Bar | 1.0 Bar | 1.5 Bar | 2.0 Bar | 3.0 Bar | 4.0 Bar | 5.0 Bar |
|-----------------|---------|---------|---------|---------|---------|---------|---------|---------|---------|---------|
| 167.SMDMBSM/BL  | 4.7     | 7.6     | -       | 12.0    | 18.2    | 23.6    | 27.7    | 33.4    | -       | -       |