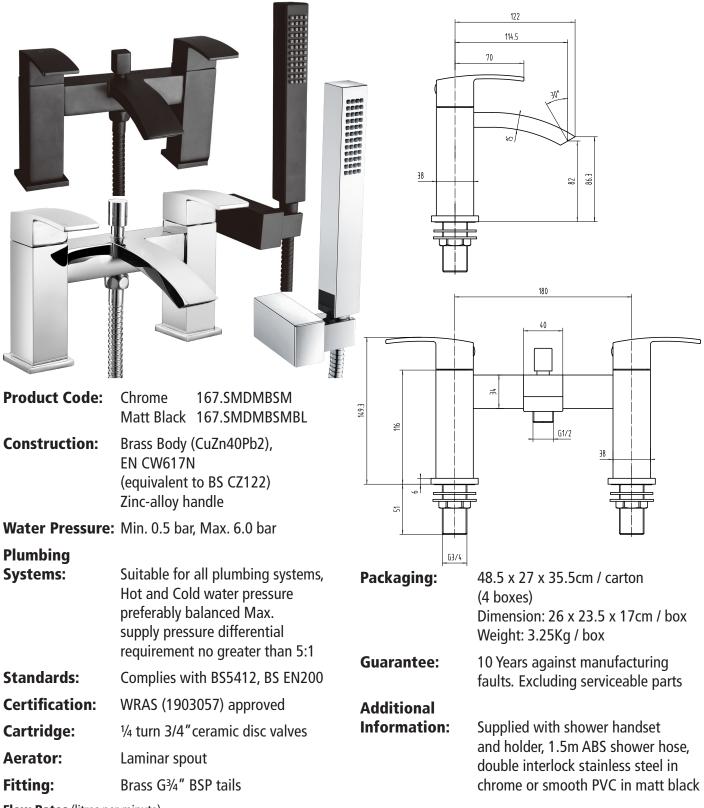

## **DATA SHEET**

## THE TUNBRIDGE WELLS Brassware Co.

Salomon Deck Mounted Bath Shower Mixer Inc. Shower Kit (Excl. Waste)

Flow Rates (litres per minute)

| System Pressure | 0.1 Bar | 0.2 Bar | 0.3 Bar | 0.5 Bar | 1.0 Bar | 1.5 Bar | 2.0 Bar | 3.0 Bar | 4.0 Bar | 5.0 Bar |
|-----------------|---------|---------|---------|---------|---------|---------|---------|---------|---------|---------|
| 167.SMDMBSM/BL  | 4.7     | 7.6     | -       | 12.0    | 18.2    | 23.6    | 27.7    | 33.4    | -       | -       |

All dimensions are in milimetres unless otherwise stated. The information contained on this page was correct at date of issue. Fitting dimensions are provided as a guide only. Some variation may occur due to manufacturing tolerances. We pursue a policy of continuing improvement in design and performance of our products and so reserve the right to change specifications without prior notice.