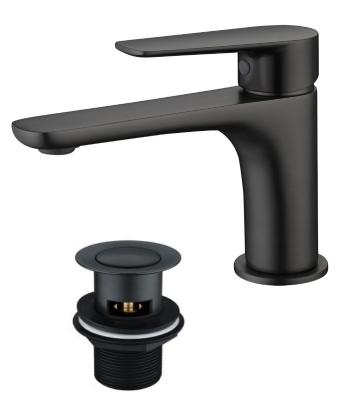

## Rusthall Basin Mono Mixer (Inc. Sprung Waste)

| Product Code:        | 167.RHBMBL                                                        | Cartridge:                 | 35mm ceramic disc cartridge                                           |
|----------------------|-------------------------------------------------------------------|----------------------------|-----------------------------------------------------------------------|
| <b>Construction:</b> | Brass Body,                                                       | Aerator:                   | Spout aerator                                                         |
|                      | Zinc-alloy handle                                                 | Fitting:                   | G½" flexi tails                                                       |
| Finishes:            | Matt Black                                                        | Packaging:                 | 46 x 28 x 34cm / carton                                               |
| Water Pressure:      | Min. 0.2 bar, Max. 6.0 bar                                        |                            | (12 boxes)                                                            |
| Plumbing<br>Systems: | Suitable for all plumbing<br>systems, Hot and Cold water          |                            | Dimension: 27 x 22 x 8cm / box<br>Weight: 1.13Kg / box                |
| -                    | pressure preferably balanced<br>Max. supply pressure differential | Guarantee:                 | 5 years against manufacturing<br>faults (Excluding serviceable parts) |
|                      | requirement no greater than 5:1                                   | Additional<br>Information: | Supplied with Sprung Waste                                            |