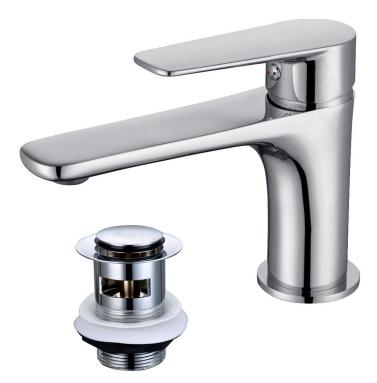

## Rusthall Basin Mono Mixer (Inc. Sprung Waste)

| Product Code:        | Chrome 167.RHBM                                                   | Cartridge:                 | 35mm ceramic disc cartridge                                            |
|----------------------|-------------------------------------------------------------------|----------------------------|------------------------------------------------------------------------|
| <b>Construction:</b> | Brass Body,                                                       | Aerator:                   | Spout aerator                                                          |
|                      | Zinc-alloy handle                                                 | Fitting:                   | G½" flexi tails                                                        |
| Finishes:            | Chrome                                                            | Packaging:                 | 46 x 28 x 34cm / carton                                                |
| Water Pressure       | : Min. 0.2 bar, Max. 6.0 bar                                      |                            | (12 boxes)                                                             |
| Plumbing<br>Systems: | Suitable for all plumbing<br>systems, Hot and Cold water          |                            | Dimension: 27 x 22 x 8cm / box<br>Weight: 1.13Kg / box                 |
| -                    | pressure preferably balanced<br>Max. supply pressure differential | Guarantee:                 | 10 years against manufacturing<br>faults (Excluding serviceable parts) |
|                      | requirement no greater than 5:1                                   | Additional<br>Information: | Supplied with Sprung Waste                                             |