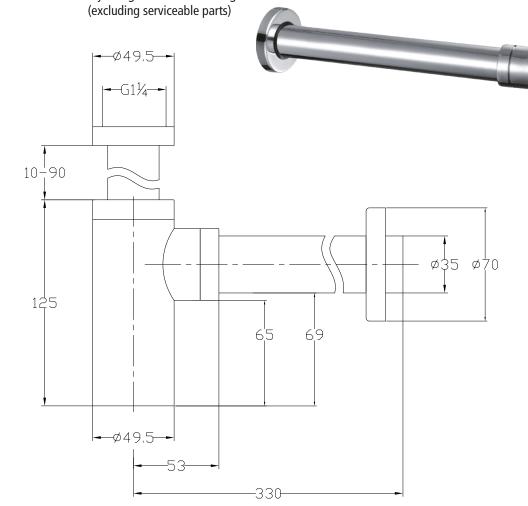

## 167.RBT\*\* Round Bottle Trap

Size: 320mm

**Fitting:**  $G1-1^{1}/_{4}$ " BSP Female thread to waste

all plumbing systems

(inner thread size Ø39.5mm) Pipe size Ø35mm outer diameter

**Packaging:** 52 x 34 x 46cm / Carton (24 boxes)

Dimension: 32 x 13 x 7.5cm / box Weight: 0.93Kg / box

**Guarantee:** 1 year against manufacturing faults

All dimensions are in milimetres unless otherwise stated. The information contained on this page was correct at date of issue. Fitting dimensions are provided as a guide only. Some variation may occur due to manufacturing tolerances. We pursue a policy of continuing improvement in design and performance of our products and so reserve the right to change specifications without prior notice.