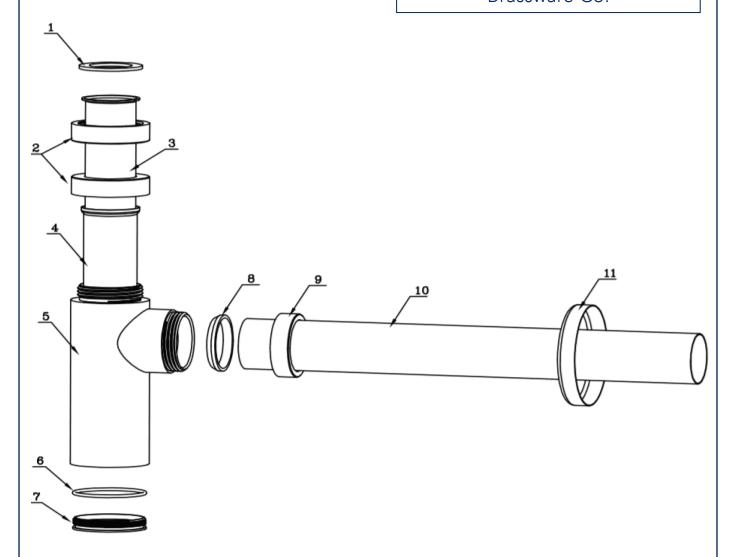

## THE TUNBRIDGE WELLS Brassware Co.

| 11  | COVER                | 1   |
|-----|----------------------|-----|
| 10  | OUTLET TUBE          | 1   |
| 9   | LOCK NUT             | 1   |
| 8   | WASHER               | 1   |
| 7   | COVER CAP            | 1   |
| 6   | WASHER               | 1   |
| 5   | CONNECTOR            | 1   |
| 4   | PLASTIC TUBE         | 1   |
| 3   | STAINLESS STEEL TUBE | 1   |
| 2   | LOCK NUT             | 2   |
| 1   | WASHER               | 1   |
| No. | DESCRIPTION          | QTY |