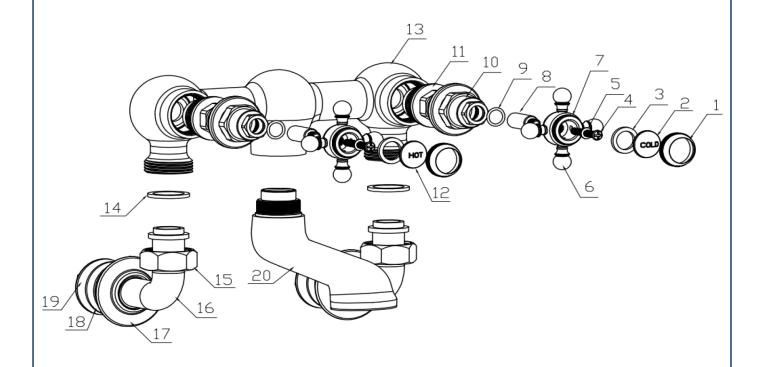

### THE TUNBRIDGE WELLS

Brassware Co.

| 10  | NUT              | 2   | 20  | OUTLET           | 1   |
|-----|------------------|-----|-----|------------------|-----|
| 9   | O-RING           | 2   | 19  | PLASTIC LOCK NUT | 2   |
| 8   | CONNECTOR        | 2   | 18  | RUBBER GASKET    | 4   |
| 7   | HANDLE           | 2   | 17  | WALL PLATE       | 2   |
| 6   | HANDLE CONNECTOR | 8   | 16  | INLET PIPE       | 2   |
| 5   | WASHER           | 2   | 15  | LOCK NUT         | 2   |
| 4   | SCREW            | 2   | 14  | WASHER           | 2   |
| 3   | WASHER           | 2   | 13  | BODY             | 1   |
| 2   | INDICE (COLD)    | 1   | 12  | INDICE (HOT)     | 1   |
| 1   | CAP              | 2   | 11  | CARTRIDGE        | 2   |
| No. | DESCRIPTION      | QTY | No. | DESCRIPTION      | QTY |