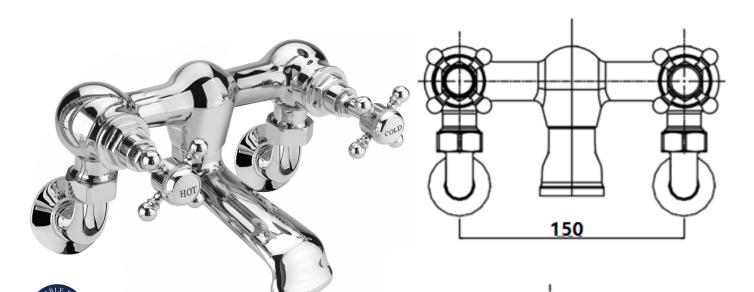

# The Pantiles Wall Mounted Bath Filler (Excl. Waste)

Product Code: Chrome 167.PTWMBF

Construction: Brass Body, (CuZn39Pb2);

handles: Zinc-alloy body & with

ceramic indices

Finishes: Chrome: Ni 8-12µm,

CR: 0.25-0.3µm

**Plumbing** 

**Systems:** Suitable for all plumbing systems,

Hot and Cold water pressure preferably balanced Max. supply pressure differential requirement no greater than 5:1

Water Pressure: Min. 0.1 bar, Max. 6.0 bar

**Standards:** Complies with BS5412, BS EN200

**Cartridge:** Full Turn G¾" compression valves

**Aerator:** Laminar spout

Fitting: Brass G¾" BSP tails

**Packaging:** 47 x 41.5 x 37cm/carton

(4 boxes)

Dimension: 39.5 x 22.5 x 17.5cm/box