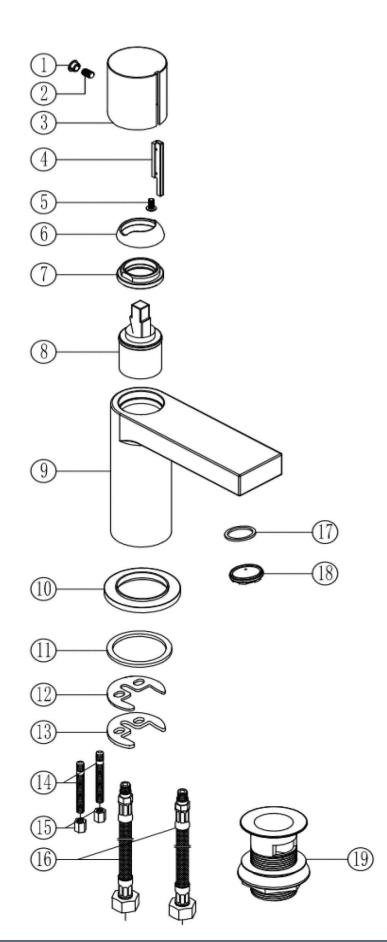

#### THE TUNBRIDGE WELLS

Brassware Co.

| NO. | DESCRIPTION          | QTY |
|-----|----------------------|-----|
| 1   | COVER CAP            | 1   |
| 2   | GRUB SCREW           | 1   |
| 3   | HANDLE               | 1   |
| 4   | DECORATIVE STRIP     | 1   |
| 5   | GRUB SCREW           | 1   |
| 6   | COLLAR               | 1   |
| 7   | BRASS NUT            | 1   |
| 8   | 35MM CARTRIDGE       | 1   |
| 9   | BODY                 | 1   |
| 10  | BASE PLATE           | 1   |
| 11  | WASHER               | 1   |
| 12  | HORSE-SHOE WASHER    | 1   |
| 13  | HORSE-SHOE FIXING    | 1   |
| 14  | FIXING ROD           | 2   |
| 15  | FIXING NUT           | 2   |
| 16  | FLEXI-TAIL           | 2   |
| 17  | SPOUT WASHER         | 1   |
| 18  | AERATOR              | 1   |
| 19  | G1-1/4" SPRUNG WASTE | 1   |