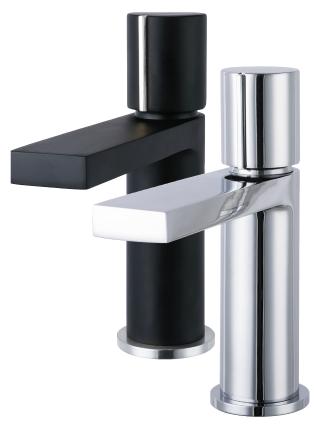

## Pembury Mono Basin Mixer (Inc. Waste)

**Product Code:** Chrome

167.PBBM

Matt Black 167.PBBMBL

**Construction:** 

Brass Body (CuZn40Pb2),

EN CW617N

(equivalent to BS CZ122)