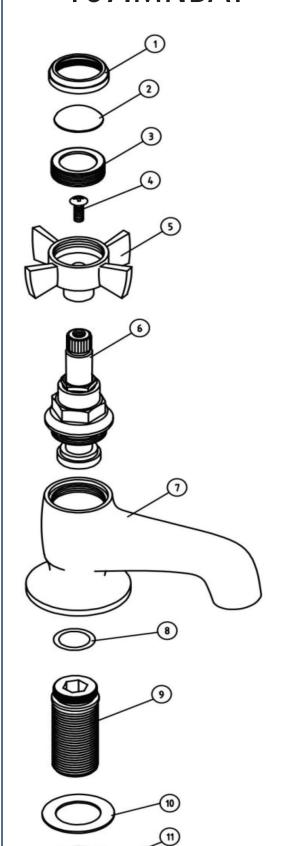

# THE TUNBRIDGE WELLS Brassware Co.

| NO. | ITEM CODE | DESCRIPTION     | QTY    |
|-----|-----------|-----------------|--------|
| 1   | KC01-01   | COVER           | 2      |
| 2   | KC01-02   | INDICE          | 1 PAIR |
| 3   | KC01-03   | COVER           | 2      |
| 4   | KC01-04   | SCREW           | 2      |
| 5   | KC01-05   | HANDLE          | 2      |
| 6   | KC01-06   | G3/4" CARTRIDGE | 2      |
| 7   | KC01-07   | G3/4" TAP BODY  | 2      |
| 8   | KC01-08   | 24*2.4          | 2      |
| 9   | KC01-09   | G3/4" INLET     | 2      |
| 1 0 | KC01-10   | WASHER          | 2      |
| 11  | KC01-11   | WASHER          | 2      |
| 12  | KC01-12   | G3/4" BACK NUT  | 2      |
|     |           |                 |        |