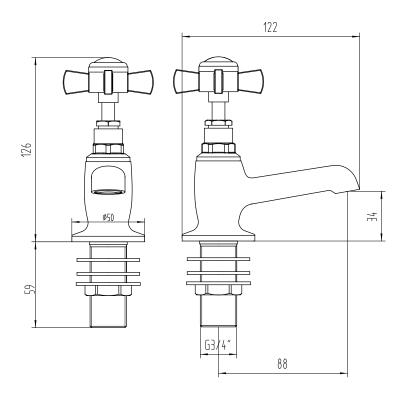

### Molyneux Bath Taps (Excl. Waste)

Product Code: Chrome 167.MNBAT

Construction: Brass Body (CuZn40Pb2),

EN CW617N

(equivalent to BS CZ122)

Zinc-alloy handle

**Finishes:** Chrome plated to BS EN 248

Water

**Standards:** Complies with BS5412,

**BS EN 200** 

**Cartridge:** Full turn, 1/2" compression valves

**Aerator:** Laminar stream straightener

**Fitting:** Brass G¾" BSP tails

**Packaging:** 33.5 x 30.5 x 34.5cm/carton