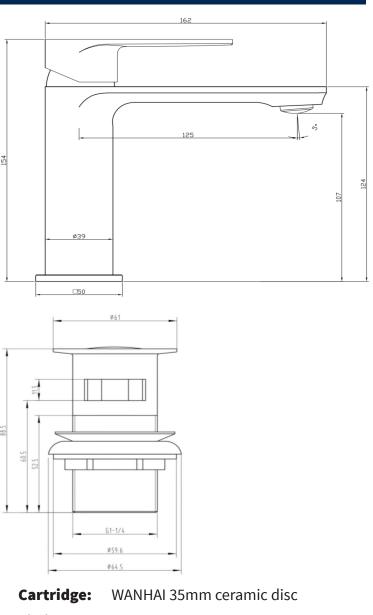

| Cartridge: | WANHAI 35mm ceramic disc                                                      |
|------------|-------------------------------------------------------------------------------|
| Fitting:   | G ½ " Flexible tails                                                          |
| Packaging: | Dimension: 46 x 28 x 42 cm/box,<br>27 x 22 x 8 cm/Box;<br>Weight: 1.09 kg/box |
| Guarantee: | 10 years against<br>manufacturing faults<br>(Excluding serviceable parts)     |
|            |                                                                               |

All dimensions are in milimetres unless otherwise stated. The information contained on this page was correct at date of issue. Fitting dimensions are provided as a guide only. Some variation may occur due to manufacturing tolerances. We pursue a policy of continuing improvement in design and performance of our products and so reserve the right to change specifications without prior notice.