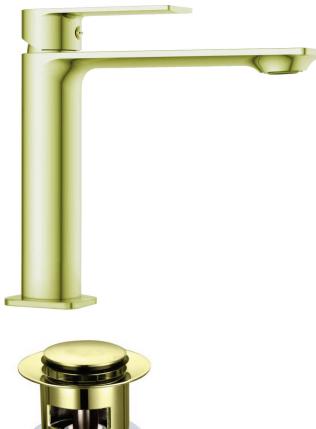

### Langton Mono Basin Mixer - Matt Brushed Brass

| Product Code:   | 167.LTBMMBB                                                                                                                    |  |  |  |  |  |  |
|-----------------|--------------------------------------------------------------------------------------------------------------------------------|--|--|--|--|--|--|
| Construction:   | Brass Body, Zinc-alloy Handle                                                                                                  |  |  |  |  |  |  |
| Finishes:       | Matt Brushed Brass                                                                                                             |  |  |  |  |  |  |
| Water Pressure: | Min. 1.0 bar, Max. 6.0 bar                                                                                                     |  |  |  |  |  |  |
| Plumbing        |                                                                                                                                |  |  |  |  |  |  |
| Systems:        | Suitable for all plumbing<br>systems, Hot and Cold water<br>pressure preferably balanced.<br>Max. supply pressure differential |  |  |  |  |  |  |

### Additional

requirement no greater than 5:1 Information: Supplied with sprung waste