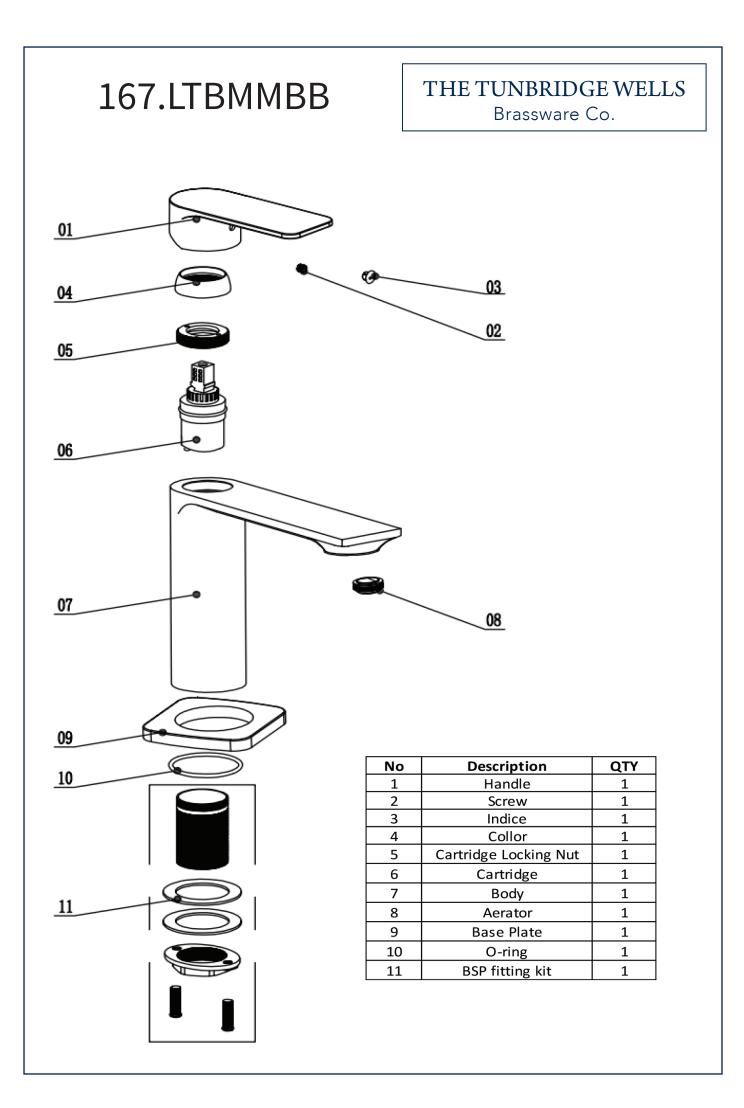

### Langton Mono Basin Mixer - Matt Brushed Brass

| Product Code:   | 167.LTBMMBB                                                                                                                    |  |  |  |  |  |  |
|-----------------|--------------------------------------------------------------------------------------------------------------------------------|--|--|--|--|--|--|
| Construction:   | Brass Body, Zinc-alloy Handle                                                                                                  |  |  |  |  |  |  |
| Finishes:       | Matt Brushed Brass                                                                                                             |  |  |  |  |  |  |
| Water Pressure: | Min. 1.0 bar, Max. 6.0 bar                                                                                                     |  |  |  |  |  |  |
| Plumbing        |                                                                                                                                |  |  |  |  |  |  |
| Systems:        | Suitable for all plumbing<br>systems, Hot and Cold water<br>pressure preferably balanced.<br>Max. supply pressure differential |  |  |  |  |  |  |