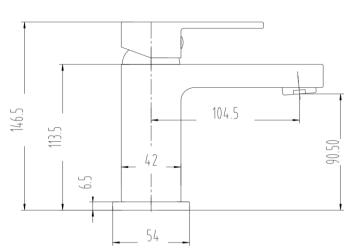

**Fitting:** M12 x 350mm G1/2" BSP

Female Flexi Tails

**Packaging:** 57 x 37.5 x 22cm/carton (10 boxes),

Dimension: 20.6 x 18 x 11.1cm/

box; Weight: 1.55Kg / box

**Guarantee:** 10 years against

manufacturing faults

All dimensions are in milimetres unless otherwise stated. The information contained on this page was correct at date of issue. Fitting dimensions are provided as a guide only. Some variation may occur due to manufacturing tolerances. We pursue a policy of continuing improvement in design and performance of our products and so reserve the right to change specifications without prior notice.