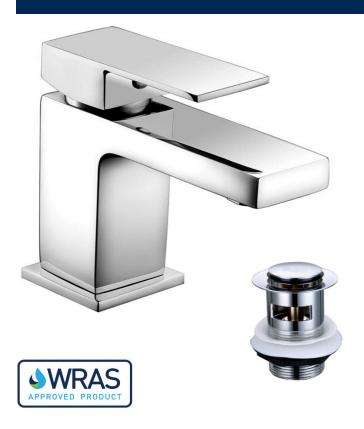

# **Lamberhurst Mono Basin Mixer - inc. G1**<sup>1</sup>/<sub>4</sub> **Sprung Waste** (Chrome)

**Product Code:** 167.LHBM

**Construction:** Brass Body (CuZn40Pb2),

EN CW617N

(equivalent to BS CZ122)

Zinc-alloy Handle

**Finish:** Chrome plated to BS EN 248

Water Pressure: Min. 0.2 bar, Max. 6.0 bar

**Plumbing** Suitable for all plumbing **Systems:** systems. Hot and Cold wa

systems, Hot and Cold water pressure preferably balanced.

(Excluding serviceable parts)

**Additional** 

**Information:** Supplied with G1¼" sprung waste