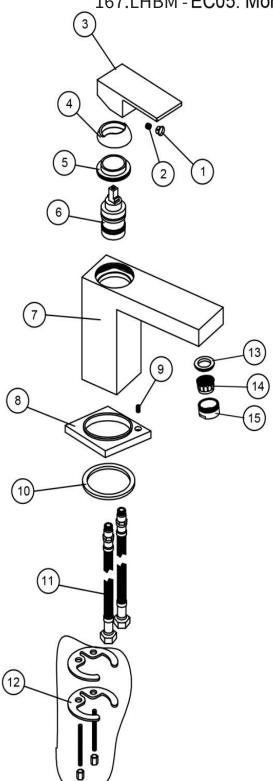

## THE TUNBRIDGE WELLS

Brassware Co.

| CODE    | DESCRIPTION                                                                                                             | QTY                                                                                                                                                                                                                                                                       |
|---------|-------------------------------------------------------------------------------------------------------------------------|---------------------------------------------------------------------------------------------------------------------------------------------------------------------------------------------------------------------------------------------------------------------------|
| EC05-01 | INDICE                                                                                                                  | 1                                                                                                                                                                                                                                                                         |
| EC05-02 | SCREW                                                                                                                   | 1                                                                                                                                                                                                                                                                         |
| EC05-03 | HANDLE                                                                                                                  | 1                                                                                                                                                                                                                                                                         |
| EC05-04 | PVC COVER                                                                                                               | 1                                                                                                                                                                                                                                                                         |
| EC05-05 | CARTRIDGE NUT                                                                                                           | 1                                                                                                                                                                                                                                                                         |
| EC05-06 | 35 UP-SEAL<br>CARTRIDGE                                                                                                 | 1                                                                                                                                                                                                                                                                         |
| EC05-07 | BODY                                                                                                                    | 1                                                                                                                                                                                                                                                                         |
| EC05-08 | BASE PLATE                                                                                                              | 1                                                                                                                                                                                                                                                                         |
| EC05-09 | SCREW                                                                                                                   | 1                                                                                                                                                                                                                                                                         |
| EC05-10 | WASHER                                                                                                                  | 1                                                                                                                                                                                                                                                                         |
| EC05-11 | M12*1*400 FLEXI TAILS                                                                                                   | 1 PAIR                                                                                                                                                                                                                                                                    |
| EC05-12 | M6 FIXING KIT                                                                                                           | 1                                                                                                                                                                                                                                                                         |
| EC05-13 | WASHER                                                                                                                  | 1                                                                                                                                                                                                                                                                         |
| EC05-14 | AERATOR                                                                                                                 | 1                                                                                                                                                                                                                                                                         |
| EC05-15 | M24*1 NOZZLE                                                                                                            | 1                                                                                                                                                                                                                                                                         |
|         | EC05-01 EC05-02 EC05-03 EC05-04 EC05-05 EC05-06 EC05-07 EC05-08 EC05-09 EC05-10 EC05-11 EC05-11 EC05-12 EC05-13 EC05-14 | EC05-01 INDICE  EC05-02 SCREW  EC05-03 HANDLE  EC05-04 PVC COVER  EC05-05 CARTRIDGE NUT  EC05-06 35 UP-SEAL    CARTRIDGE  EC05-07 BODY  EC05-08 BASE PLATE  EC05-09 SCREW  EC05-10 WASHER  EC05-11 M12*1*400 FLEXI TAILS  EC05-12 WASHER  EC05-13 WASHER  EC05-14 AERATOR |