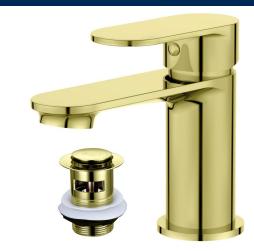

## Eridge Mini Basin Mixer (Inc. Sprung Waste)

**Product Codes:** 

Matt Black

167.ERMBMBL 167.ERMBMBB

Brushed Brass Brushed Nickel

167.ERMBMNKL

**Construction:** 

Brass Body (CuZn40Pb2),

Dimension: 23.5 x 13 x 7cm / box

Weight: 1.10Kg / box

**Guarantee:** 5 years against manufacturing faults

(excluding serviceable parts)

**Additional** 

**Information:** Supplied with G1¼" Sprung Waste