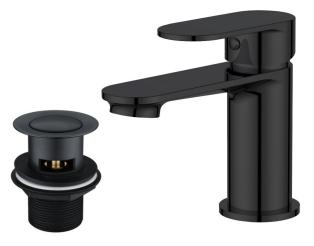

## Eridge Mini Basin Mixer (Inc. Sprung Waste)

**Product Codes:** 

Matt Black

167.ERMBMBL 167.ERMBMBB

Brushed Brass Brushed Nickel

167.ERMBMNKL

**Construction:** 

Brass Body (CuZn40Pb2),

Dimension: 23.5 x 13 x 7cm / box

Weight: 1.10Kg / box

**Guarantee:** 5 years against manufacturing faults

(excluding serviceable parts)

**Additional** 

**Information:** Supplied with G1¼" Sprung Waste