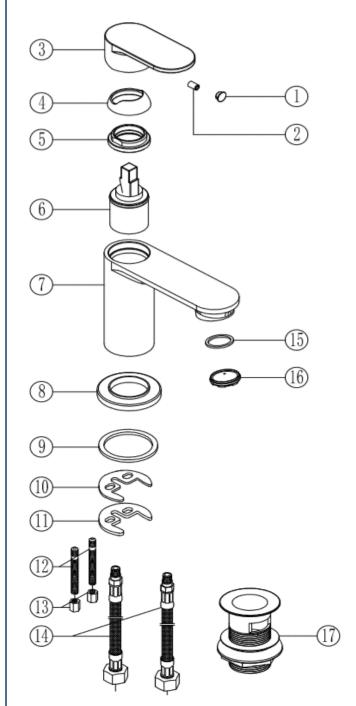

### THE TUNBRIDGE WELLS

Brassware Co.

| NO. | ITEM                     | QTY |
|-----|--------------------------|-----|
| 1   | ABS COVER CAP            | 1   |
| 2   | S/S HANDLE GRUB SCREW    | 1   |
| 3   | ZINC-ALLOY HANDLE        | 1   |
| 4   | HANDLE COLLAR            | 1   |
| 5   | CARTRIDGE NUT            | 1   |
| 6   | 35MM CERAMIC CARTRIDGE   | 1   |
| 7   | TAP BODY                 | 1   |
| 8   | BASE PLATE               | 1   |
| 9   | NBR WASHER               | 1   |
| 10  | HORSE-SHOE RUBBER WASHER | 1   |
| 11  | HORSE-SHOE STEEL PLATE   | 1   |
| 12  | FIXING ROD               | 2   |
| 13  | FIXING NUT               | 2   |
| 14  | FLEXI-TAILS              | 2   |
| 15  | AERATOR WASHER           | 1   |
| 16  | 24*1 AERATOR             | 1   |
| 17  | G1-1/4" SPRUNG WASTE     | 1   |