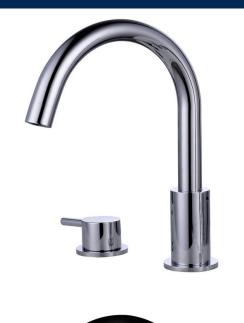

#### **Bewl Deck Mounted 3TH Basin Mixer**

**Product Codes:** Chrome 167.BWDM3BM

Matt Black 167.BWDM3BMBL

**Construction:** Brass Body (CuZn40Pb2),

EN CW617N (equivalent to BS CZ122)

Zinc-alloy handles

Water Pressure: Min. 0.2 bar, Max. 6.0 bar