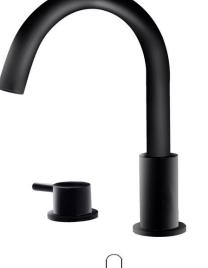

#### **Bewl Deck Mounted 3TH Basin Mixer**

**Product Codes:** Chrome 167.BWDM3BM

Matt Black 167.BWDM3BMBL

**Construction:** Brass Body (CuZn40Pb2),

EN CW617N (equivalent to BS CZ122)

Zinc-alloy handles

Water Pressure: Min. 0.2 bar, Max. 6.0 bar