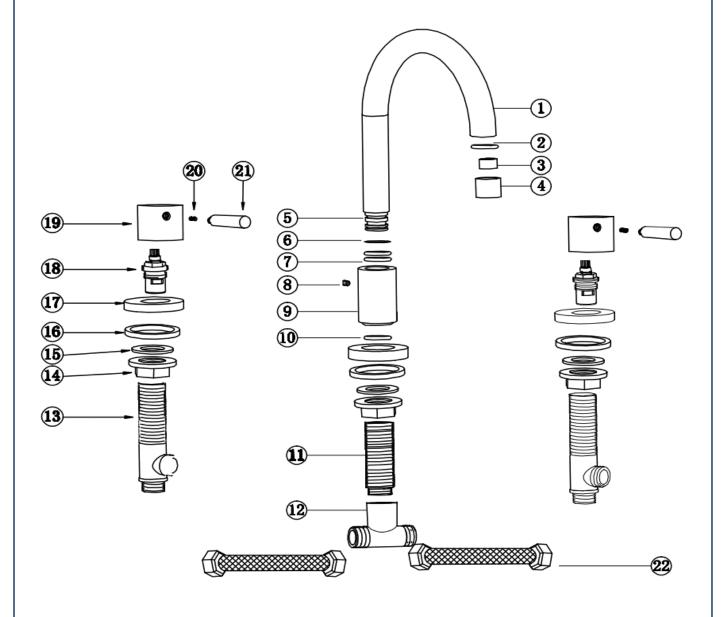

### 167.BWDM3BM\*\*

| 11  | THREAD BAR  | 1   | 22  | FLEXI       | 2   |
|-----|-------------|-----|-----|-------------|-----|
| 10  | O-RING      | 1   | 21  | HANDLE      | 2   |
| 9   | BODY        | 2   | 20  | GRUB        | 2   |
| 8   | GRUB        | 2   | 19  | SHROUD      | 2   |
| 7   | O-RING      | 2   | 18  | CARTRIDGE   | 2   |
| 6   | WASHER      | 1   | 17  | BASE PLATE  | 3   |
| 5   | CONNECTOR   | 2   | 16  | WASHER      | 3   |
| 4   | NOZZLE      | 1   | 15  | WASHER      | 3   |
| 3   | AERATOR     | 1   | 14  | NUT         | 3   |
| 2   | WASHER      | 1   | 13  | FITTING BAR | 2   |
| 1   | SPOUT       | 1   | 12  | CONNECTOR   | 1   |
| No. | DESCRIPTION | QTY | No. | DESCRIPTION | QTY |