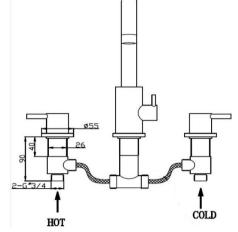

#### **Bewl Deck Mounted 3TH Basin Mixer**

**Product Codes:** Chrome 167.BWDM3BM

Matt Black 167.BWDM3BMBL

**Construction:** Brass Body (CuZn40Pb2),

EN CW617N (equivalent to BS CZ122)

Zinc-alloy handles

Water Pressure: Min. 0.2 bar, Max. 6.0 bar

**Plumbing** Suitable for all plumbing systems,

**Systems:** hot and cold water pressure preferably balanced Max.

supply pressure differential requirement no greater than 5:1

**Standards:** Complies with BS5412, BS EN200

**Cartridge:** ½ turn 3/4"ceramic disc valves

**Aerator:** Neoperl spout aerator

**Fitting:** Brass G1/2" BSP tails (hot and cold)

**Packaging:** 46 x 31.5 x 38cm / carton (4 boxes)

Dimension: 45 x 30.5 x 9cm / box