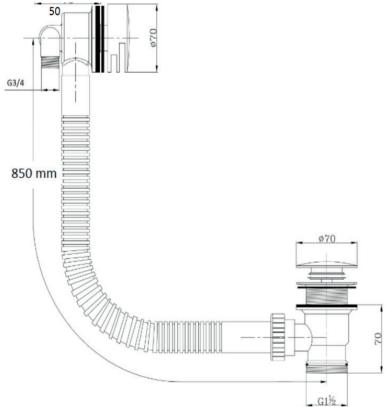

## 167.BFPUWECGM Round Bath Filler (with easy clean push button waste)

**Product Code: Gunmetal** 167.BFPUWECGM

**Construction:** Brass & ABS

Water

**Pressure:** Min. 1.0 bar, Max. 4.0 bar

**Plumbing** 

**Systems:** Suitable for

all plumbing systems

**Standards:** Complies with BS EN 200

**Fitting:** G3/4" BSP

Packaging: 47 x 41 x 42CM / Carton (8 boxes)

Dimension: 45 x 19.6 x 10cm / box

Weight: 1.54Kg / box

**Guarantee:** 1 year against manufacturing faults

(excluding serviceable parts)

**Additional** 

**Information:** Centre to centre length: 85cm

Hair retainer mechanism to avoid blockages

| System Pressure | 0.1 Bar | 0.2 Bar | 0.3 Bar | 0.5 Bar | 1.0 Bar | 1.5 Bar | 2.0 Bar | 3.0 Bar | 4.0 Bar | 5.0 Bar |
|-----------------|---------|---------|---------|---------|---------|---------|---------|---------|---------|---------|
| 167.BFPUWECGM   | -       | 6.1     | :=:     | 10.5    | 15.3    | d       | 21.7    | 26.6    | 100     |         |