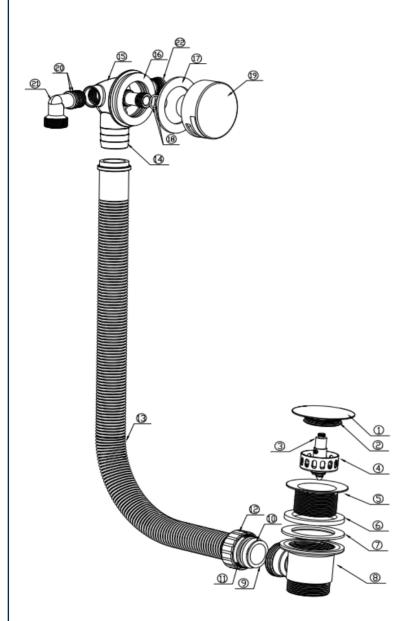

## THE TUNBRIDGE WELLS Brassware Co.

| NO | Description         | QTY |
|----|---------------------|-----|
| 1  | Waste Cap           | 1   |
| 2  | Washer              | 1   |
| 3  | Click clack         | 1   |
| 4  | Filter              | 1   |
| 5  | Waste Cup           | 1   |
| 6  | Washer              | 1   |
| 7  | Washer              | 1   |
| 8  | Waste               | 1   |
| 9  | Thread              | 1   |
| 10 | Seal washer         | 1   |
| 11 | Washer              | 1   |
| 12 | Plastic nut         | 1   |
| 13 | Plastic pipe        | 1   |
| 14 | Connector           | 1   |
| 15 | 3 way main pipe     | 1   |
| 16 | Washer              | 1   |
| 17 | washer              | 1   |
| 18 | O-ring              | 2   |
| 19 | Bath Filler Cap     | 1   |
| 20 | Filler connector    | 1   |
| 21 | flow elbow + O-ring | 1   |