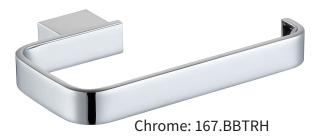

## **Bedgebury Towel Roll Holder**

Brushed Brass: 167.BBTRHBB

Product Chrome: 167.BBTRH
Codes: Matt Black: 167.BBTRHBL

Brushed Brass: 167.BBTRHBB Gunmetal: 167.BBTRHGM

Standards: Complies with BS5412, BS EN200