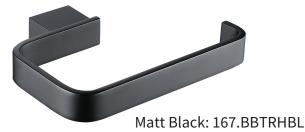

## **Bedgebury Towel Roll Holder**

Brushed Brass: 167.BBTRHBB

Product Chrome: 167.BBTRH
Codes: Matt Black: 167.BBTRHBL

Brushed Brass: 167.BBTRHBB Gunmetal: 167.BBTRHGM

Standards: Complies with BS5412, BS EN200