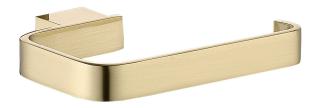

## **Bedgebury Towel Roll Holder**

Brushed Brass: 167.BBTRHBB

Product Chrome: 167.BBTRH
Codes: Matt Black: 167.BBTRHBL

Brushed Brass: 167.BBTRHBB Gunmetal: 167.BBTRHGM

Standards: Complies with BS5412, BS EN200