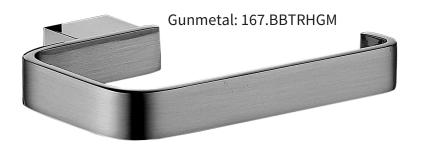

## **Bedgebury Towel Roll Holder**

Brushed Brass: 167.BBTRHBB

Product Chrome: 167.BBTRH
Codes: Matt Black: 167.BBTRHBL

Brushed Brass: 167.BBTRHBB Gunmetal: 167.BBTRHGM

Standards: Complies with BS5412, BS EN200