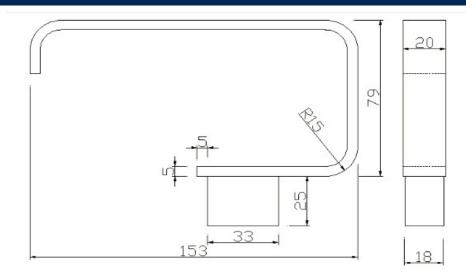

## **Bedgebury Towel Roll Holder**

Brushed Brass: 167.BBTRHBB

Product Chrome: 167.BBTRH
Codes: Matt Black: 167.BBTRHBL

Brushed Brass: 167.BBTRHBB Gunmetal: 167.BBTRHGM

Standards: Complies with BS5412, BS EN200

**Packaging:** 42 x 23 x 35cm/carton (20 boxes),

Dimension: 16 x 11 x 8cm/box,

Weight: 0.32Kg / box

**Guarantee:** 1 year against

manufacturing faults (Excluding

ceramic or glass parts)

All dimensions are in milimetres unless otherwise stated. The information contained on this page was correct at date of issue. Fitting dimensions are provided as a guide only. Some variation may occur due to manufacturing tolerances. We pursue a policy of continuing improvement in design and performance of our products and so reserve the right to change specifications without prior notice.